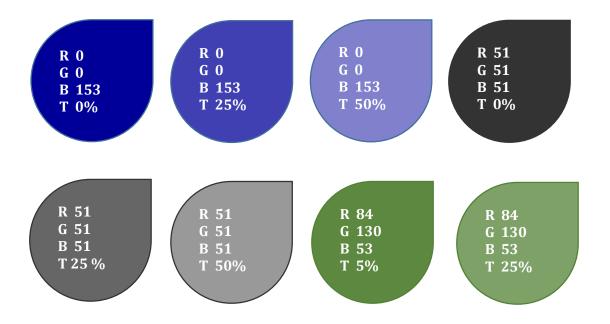

### Logo



## **Color Palette**



#### **Fonts**

# **Impact** | Cambria

**Impact** and **Cambria** are fonts available throughout the Microsoft Office suite, which makes easy access for anybody in the firm to follow a consistent theme. **Impact** is used for headings, and **Cambria** is used for any regular text.

#### Letterhead



Dexacorp is a Michigan-based Virtual Enterprises firm focusing on personal wellness for both company administration and their employees. The Dexacorp staff has created a menu of products and services that will provide learning opportunities for healthy living, help firm leadership lead their employees toward healthier lifestyles, and enrich quality of life for all participants. With a line card that offers workers' compensation insurance and wellness programs for employers, and an impressiv