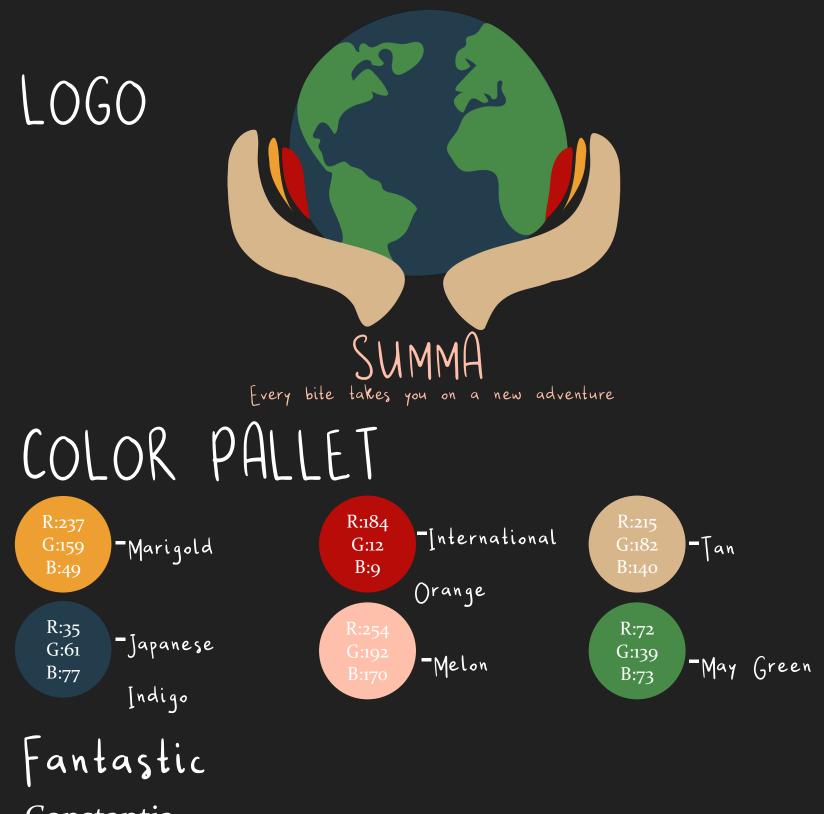

### Constantia

Fantastic , Gill Sans MT, along with Constantia are our company's fonts. Fantastic is used for headers, titles, and callouts. Constantia is mainly used for bodies of text and is easy to read as well as Gill Sans MT.

#### SUMMA LETTERHEAD AND COMPANY DESCRIPTION

Summa is a company focused on providing an unmatched culinary experience as well as supporting shelters and organizations that provide food assets to eradicate world hunger. Our company is a subscription service that provides authentic foreign dishes that are shipped right to your doorstep, eliminating the need to spend thousands of dollars on vacations to try foreign dishes. We offer three main product lines of meals, snacks, and a premium box that includes snacks and meals. No box comes with any perishable items such as raw meat, as this is a liability risk that a start-up company like our does not want to assume. We are starting as just an online only store and our company headquarters is located at 1350 Eagle Boulevard in Fort Worth, Texas. Our website was launched on November 1<sup>st</sup>, 2018 with a focus on providing the best online customer service experience possible.