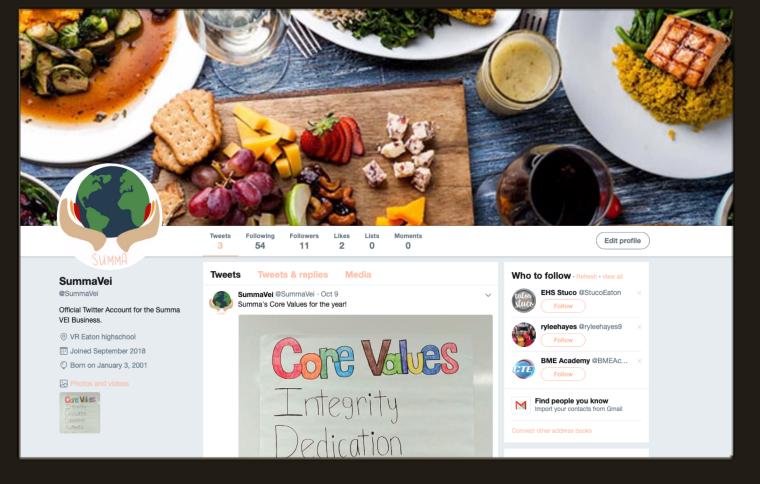

# Twitter Page

#### SUMMA LETTERHEAD AND COMPANY DESCRIPTION

Summa is a company focused on providing an unmatched culinary experience as well as supporting shelters and organizations that provide food assets to eradicate world hunger. Our company is a subscription service that provides authentic foreign dishes that are shipped right to your doorstep, eliminating the need to spend thousands of dollars on vacations to try foreign dishes. We offer three main product lines of meals, snacks, and a premium box that includes snacks and meals. No box comes with any perishable items such as raw meat, as this is a liability risk that a start-up company like our does not want to assume. We are starting as just an online only store and our company headquarters is located at 1350 Eagle Boulevard in Fort Worth, Texas. Our website was launched on November 1<sup>st</sup>, 2018 with a focus on providing the best online customer service experience possible.