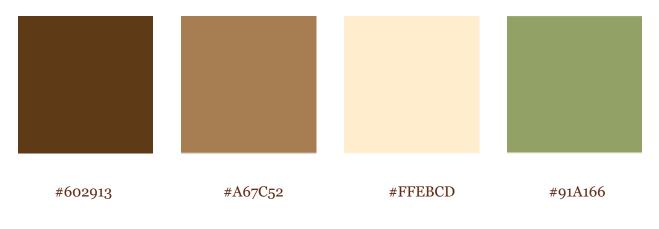

# Virtual Enterprise Branding Competition: Déjà Brew



## Logo



## **Color Palette**



#### Fonts

Georgia Arial Lucida Handwriting

Georgia and Arial are open-source free fonts - easily accessible and downloadable on most computer programs. Georgia is the preferred font for greater font sizes such as titles and headers, while Arial should be used for smaller, more descriptive bodies of text. Lucida Handwriting is only to be used as in the company logo and in major publications.

## Letterhead with Company Description Included



dÉJÀ BREW

"The brew you won't forget"

Dear Recipient,

The Déjà Brew team is filled with distinct leaders who have created a company in order to sell various coffees and teas. What one can distinguish about our products is that our coffee beans are imported from Hawaii and Columbia. These locations having the perfect climate and high elevation t