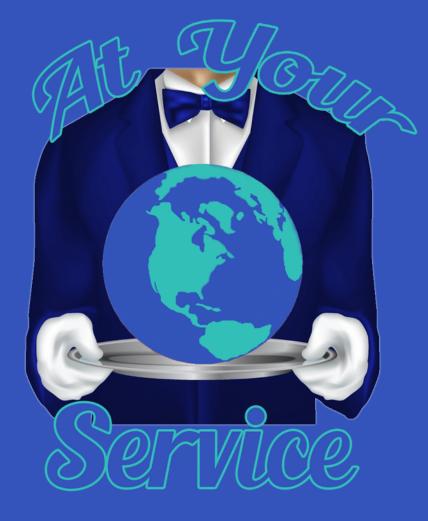

- Blue is often associated with depth and stability. It symbolizes trust, loyalty, wisdom, confidence, intelligence, faith, truth, and heaven. Blue is considered beneficial to the mind and body.
- The butler suit and globe on the platter symbolizes that we can meet all your needs, on a global level, and we will always be At Your Service
- For items such as business cards that have the firm name already on it we use the second logo, but for items such as ads we use the first.