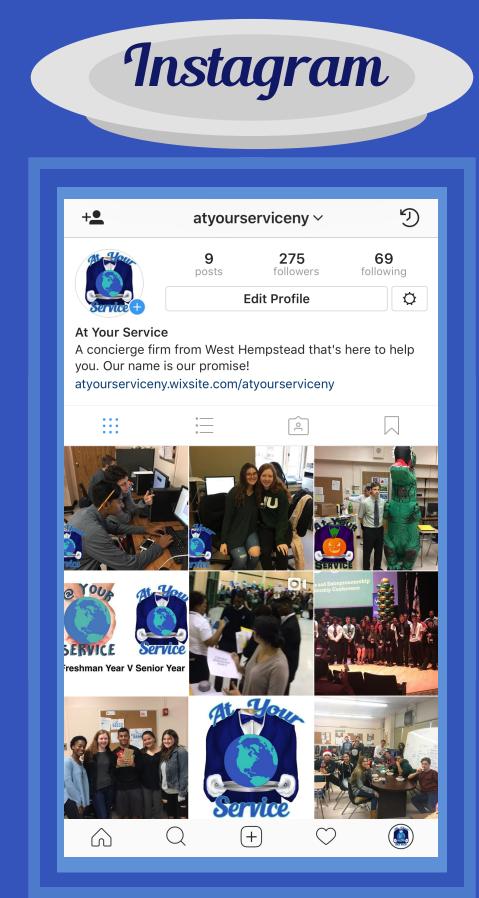

## Advertisement

We use Social Media to communicate with our clients and not only show what we offer but who we are.

# Social Media