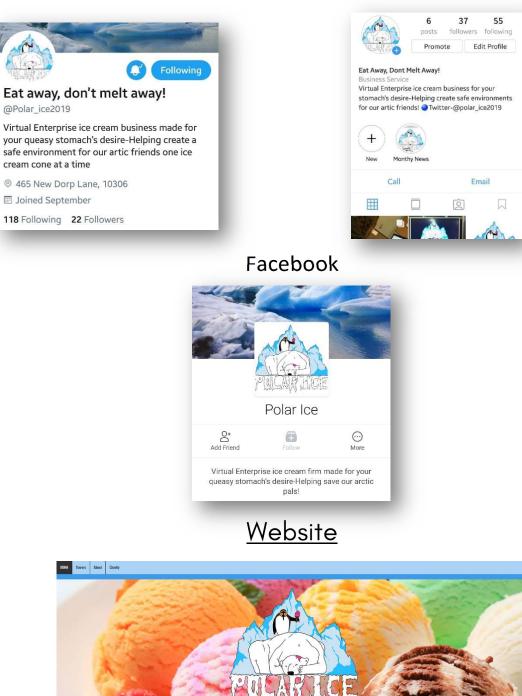

d the option of lactose free ice cream. We wish to reach a very diverse group of VE customers, as well as expanding our business by opening brick and mortar locations inside and outside of the United States in the future. We aim to achieve these goals by appropriately managing our online sales as well as using several social media sites and significant advertisements to increase sales.



#### **Business** Card



#### Back



## Company T-Shirt





# <u>Flyers</u>



Polar Ice ICE CREAM SHOP

"ЕЛТ ЛШЛУ. DON'T MELT ЛШЛУ"

Now serving over 20 different flavors!



465 New Dorp Lane Staten Island, NY 10306 (718) 667–8686 www.polarice.com

FOLLOW US! Instagram & Twitter @Polar\_Ice2019

# <u>Brochure</u>

## Outside

#### Inside



Packaging



## Social Media

#### Twitter

#### Instagram



Eat Away, Don't melt Away!