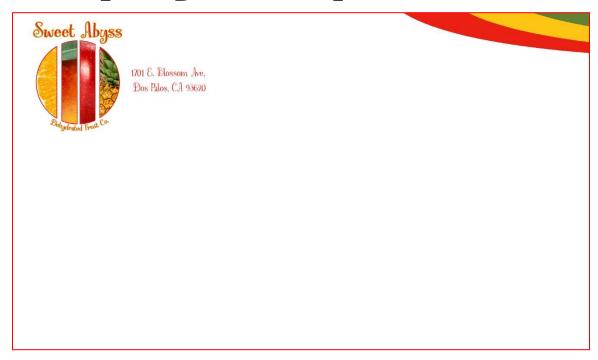

sent the energy and passion our company has for offering healthy choices. Yellow represents the freshness offered in our products, while green symbolizes nature and harmony.



### **Company Font:**

The font, Spinnenkop is used in our logo, to show the enthusiasm and energy in our company. This font is often used in the entertainment and hospitality sector to signify excitement and delight.

## **Company Letter Head:**



# **Company Description:**

Welcome to the future of food that offers healthy choices in the snacking market segment. Sweet Abyss is a company which dehydrates food and adds a twist with a variety of spices. Customers can mix and match various types of fruit with various spices for a unique snacking option.

### **Company Business Card:**





### **Company Envelope:**



### **Company Social Media:**

Sweet Abyss uses various forms of social media to keep customers informed on new products and promotions. This example of snapchat represents our drive to keep young individuals engaged in our product thus promoting healthy diets.