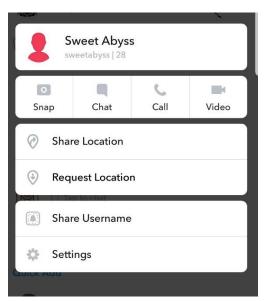

### **Company Social Media:**

Sweet Abyss uses various forms of social media to keep customers informed on new products and promotions. This example of snapchat represents our drive to keep young individuals engaged in our product thus promoting healthy diets.