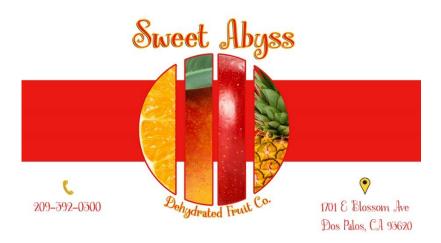

he color red is used to represent the energy and passion our company has for offering healthy choices. Yellow represents the freshness offered in our products, while green symbolizes nature and harmony.



### **Company Font:**

The font, Spinnenkop is used in our logo, to show the enthusiasm and energy in our company. This font is often used in the entertainment and hospitality sector to signify excitement and delight.

## **Company Letter Head:**



# **Company Description:**

Welcome to the future of food that offers healthy choices in the snacking market segment. Sweet Abyss is a company which dehydrates food and adds a twist with a variety of spices. Customers can mix and match various types of fruit with various spices for a unique snacking option.

### **Company Business Card:**





### **Company Envelope:**



### **Company Social Media:**

Sweet Abyss uses various forms of social media to keep customers informed on new products and promotions. This example of snapchat represents our drive to keep young individuals engaged in our product thus promoting healthy diets.