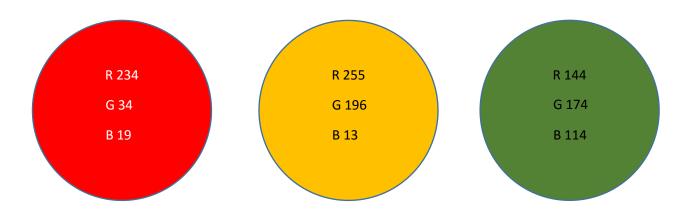

### **Company Colors:**

The color red is used to represent the energy and passion our company has for offering healthy choices. Yellow represents the freshness offered in our products, while green symbolizes nature and harmony.