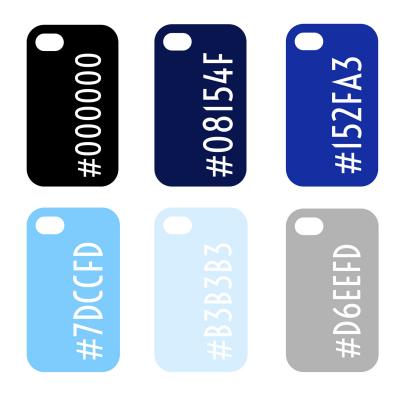

#### tailored tronics Company Branding





### Fonts

#### Merriweather

Merriweather is a very professional and legible font. It is also very accessible. It has more style than other fonts but does not distract the reader. The quick brown fox jumps over the lazy dog.

#### Roboto

Roboto is a very straight and simple font. It is easy for the reader to comprehend because of its legibility. This font is also accessible.

The quick brown fox jumps over the lazy dog.

## Color Scheme



### **Company Description**

Tailored Tronics was founded in August 2018 at Waubonsie Valley High School in Aurora Illinois. We are a company in the electronics and accessories industry as our products cater to both types of consumers. Tailored Tronics is a company selling customizable phone and laptop accessories and are available to individuals as well as entire firms.

# Company Letterhead and Business Cards

TAILORED TRONIC

TailoredTronics

@TailoredTronics

#### TAILORED TRONICS

2925 OGDEN AVE, IL 630-375-3180 WWW.TAILOREDTRONICSVE.COM

Dear Mr. White,

A letterhead is the heading at the top of a sheet of letter paper (stationery). That heading usually consists of a name and an address, and a logo or corporate design, and sometimes a background pattern. The term "letterhead" is of