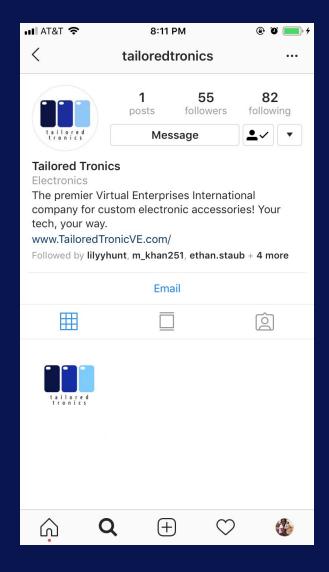

e term "letterhead" is often used to refer to the whole sheet imprinted with such a heading.

Many companies and individuals prefer to create a letterhead template in a word processor or other software application. This generally includes the same information as pre-printed stationery but without the additional costs involved. Letterhead can then be printed on stationery (or plain paper) as needed on a local output device or sent electronically.

A letterhead is the heading at the top of a sheet of letter paper (stationery). That heading usually consists of a name and an address, and a logo or corporate design, and sometimes a background pattern. The term "letterhead" is often used to refer to the whole sheet imprinted with such a heading.

Yours Sincerety,

Mr. Doe



### Social Media