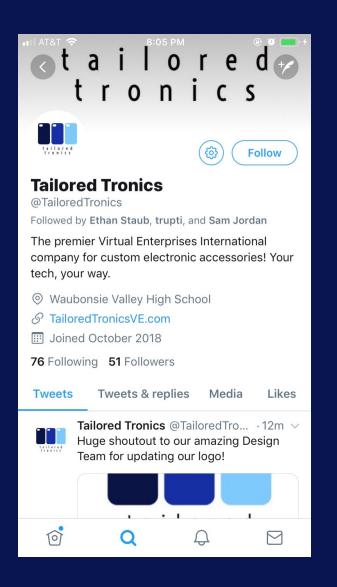

The term "letterhead" is often used to refer to the whole sheet imprinted with such a heading.

Many companies and individuals prefer to create a letterhead template in a word processor or other software application. This generally includes the same information as pre-printed stationery but without the additional costs involved. Letterhead can then be printed on stationery (or plain paper) as needed on a local output device or sent electronically.

A letterhead is the heading at the top of a sheet of letter paper (stationery). That heading usually consists of a name and an address, and a logo or corporate design, and sometimes a background pattern. The term "letterhead" is often used to refer to the whole sheet imprinted with such a heading.

Yours Sincerety,

Mr. Doe



### Social Media