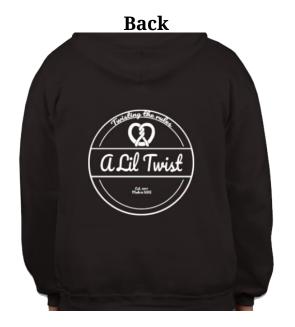

## Sweatshirt Designs

Our sweatshirts will be printed on a black sweatshirt with our white logo on the back.
Additionally, we placed a smaller company title in the front for easy presentability from both sides of the shirt along with a pretzel.