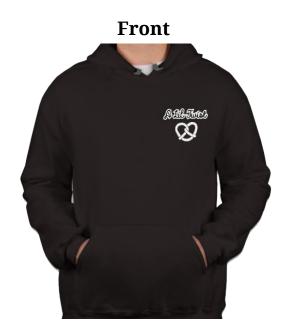

## Sweatshirt Designs

Our sweatshirts will be printed on a black sweatshirt with our white logo on the back.
Additionally, we placed a smaller company title in the front for easy presentability from both sides of the shirt along with a pretzel.