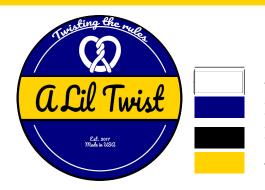

### Logo Branding and Font Selection

white: r: 255, g: 255, b: 255

blue : r: 0 g: 0 b: 128

black: r:0 g:0 b:0

gold: r: 255, g: 208, b: 0

Sweatshirt Logo: An all white outline of our logo will be used to print our T-shirts as seen on Page 7 to contrast against the black sweatshirt.