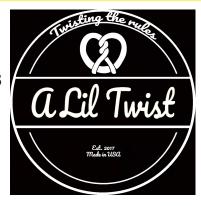

### Logo Branding and Font Selection

white: r: 255, g: 255, b: 255

blue : r: 0 g: 0 b: 128

black: r:0 g:0 b:0

gold: r: 255, g: 208, b: 0

Sweatshirt Logo: An all white outline of our logo will be used to print our T-shirts as seen on Page 7 to contrast against the black sweatshirt.

## Sweatshirt Designs

Our sweatshirts will be printed on a black sweatshirt with our white logo on the back.
Additionally, we placed a smaller company title in the front for easy presentability from both sides of the shirt along with a pretzel.