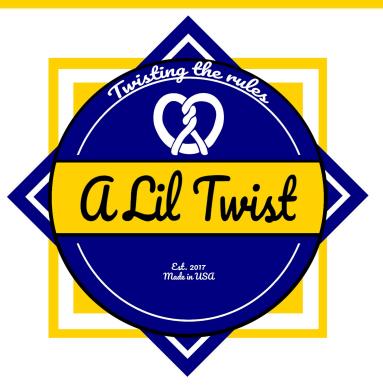

#### Pacifico:

In order to continue the theme of "twisting" the rules, we decided to use Pacifico as a font to resemble the twist of a pretzel. We feel this font is appealing to our pretzel loving customers. It is used on our logo as well.

#### **Droid Serif:**

We decided to change our font to make it more legible and easier to read. It is more uniform and professional looking than our previous font, Cantata One.

the quick brown fox jumps over the lazy dog