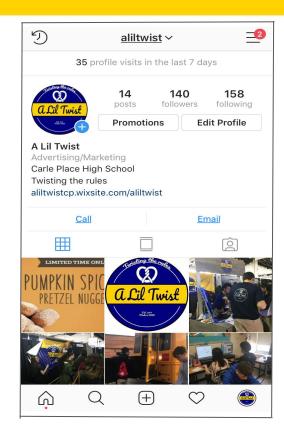

ore. At A Lil Twist we offer a variety of different options that range from our best selling Nutella pretzels to vegan and gluten free alternatives.

Additionally, we are starting a new line of pretzels using seasonal ingredients exclusive to that time of the year. A Lil Twist also gives back to our community through our program Pretzels 4 Puppies. We decided to donate a portion of our proceeds to shelters who give care to dogs who have been neglected and mistreated. Trying new things is always great, so next time you want some pretzels, try them with A Lil Twist.

168 Cherry Lane Carle Place, New York 11514 516-622-6400 alillwist@veinternational.org

### Business Cards



#### **Front**

#### **Back**

Twisting the Rules

www.aliltwistcp.wixsite.com/aliltwistcp

### Social Media Outlets





# Company Flyer

#### Next time you want a pretzel





Try it with a Lil Twist!

aliltwist.ny@veinternational.o

www.aliltwistcp.wixsite.com/aliltwi

Instagram: @aliltwist

Twitter: @aliltwistcp

## Sweatshirt Designs



Our sweatshirts will be printed on a black sweatshirt with our white logo on the back.
Additionally, we placed a smaller company title in the front for easy presentability from both sides of the shirt along with a pretzel.