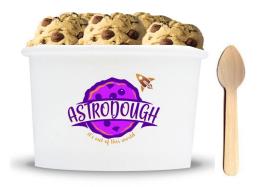

### **BRANDING APPLICATION 1**

Our 120z biodegradable container includes a wooden spoon.

For shipping, we use biodegradable boxes and include freezer packs to ensure the quality of our products.