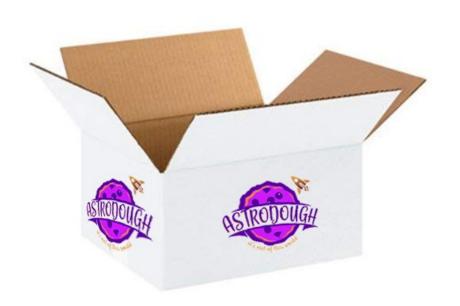

### **BRANDING APPLICATION 1**

Our 120z biodegradable container includes a wooden spoon.

For shipping, we use biodegradable boxes and include freezer packs to ensure the quality of our products.