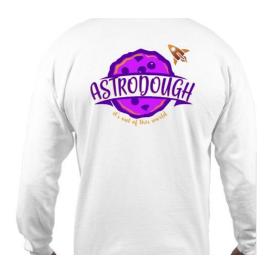

## **BRANDING APPLICATION 2**

Our galaxy ties appeal to our Generation Z target market, and stylishly promote our brand.

The double logo advertises our company from all angles, allowing us to reach every possible customer in sight.

We include our logo on both the front and back of our merchandise to increase brand recognition.