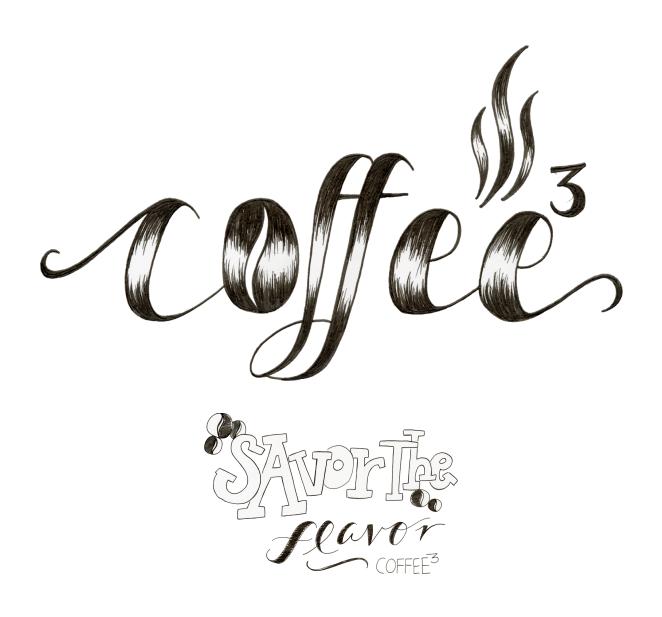

# Branding Competition

#### Letterhead and Company Description:

Wantagh High School 3297 Beltagh Ave. Wantagh, NY 11793 coffeecubed.nu@veinternational.org



Coffee³ is intended to bring every coffee drinker a stress-free morning, a productive day, and a green planet. The daily consumption rate among 18 to 24-year-olds increased by 14%, from 2008 to 2016. Our brand will make your morning rush less stressful. Coffee³ offers a custom rechargeable thermos, which will heat contents of any temperature in 2 minutes or less. Our coffee cubes are put into the thermos tray, and dissolve into the water making the perfect cup. The great thing about the cubes, they are biodegradable, and will not pollute the earth. In 2013, Keurig Green Mountain produced 8.3 billion K-Cups — enough to circle the E