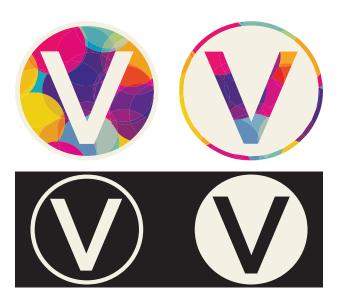

### **Correct Icon Usage**

For instances where a full logo will not fit, use one of these four icons in its place. Make sure that again, the one picked provides the most contrast in order for the viewer

## **Incorrect Icon Usage**

Making icon the incorrect shape

Removing shape & background

Stretching or changing the shape of the icon