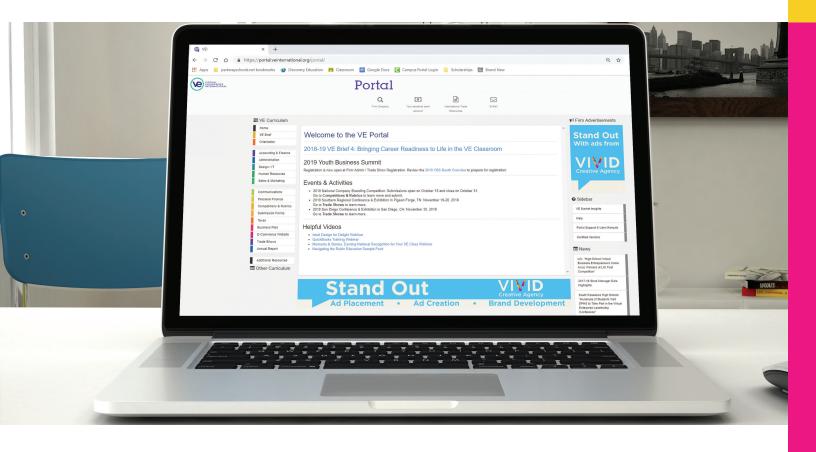

share that power with you. We hope to accomplish this by bringing something vivid to a world that is lacking in color.

## **Correct Logo Usage**



Place the version of the logo that has the most contrast; dark on light and light on dark



### **Correct Icon Usage**



For instances where a full logo will not fit, use one of these four icons in its place. Make sure that again, the one picked provides the most contrast in order for the viewer



#### **Incorrect Logo Usage**





Bright logo on a bright background/ dark logo on dark background





Removing colorful V





Making logo colors outside of pallet

## **Incorrect Icon Usage**













Making icon the incorrect shape

Removing shape & background

Stretching or changing the shape of the icon

### **Print**



# **Digital**