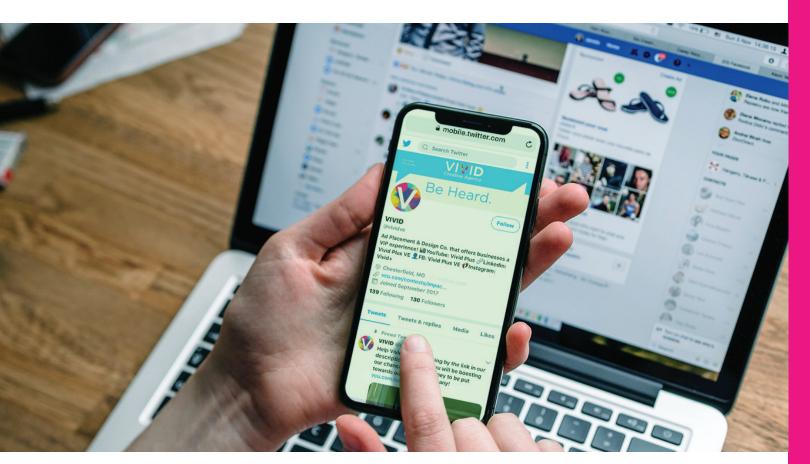

are that power with you. We hope to accomplish this by bringing something vivid to a world that is lacking in color.

## **Correct Logo Usage**



Place the version of the logo that has the most contrast; dark on light and light on dark



### **Correct Icon Usage**



For instances where a full logo will not fit, use one of these four icons in its place. Make sure that again, the one picked provides the most contrast in order for the viewer



#### **Incorrect Logo Usage**





Bright logo on a bright background/ dark logo on dark background





Removing colorful V





Making logo colors outside of pallet

## **Incorrect Icon Usage**













Making icon the incorrect shape

Removing shape & background

Stretching or changing the shape of the icon

### **Print**



# **Digital**