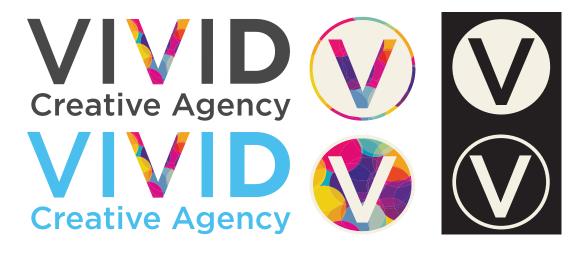

#### Logo & Icons

## **Correct Logo Usage**

Place the version of the logo that has the most contrast; dark on light and light on dark

### **Correct Icon Usage**

For instances where a full logo will not fit, use one of these four icons in its place. Make sure that again, the one picked provides the most contrast in order for the viewer

#### **Incorrect Logo Usage**

Bright logo on a bright background/ dark logo on dark background

Removing colorful V

Making logo colors outside of pallet

## **Incorrect Icon Usage**

Making icon the incorrect shape

Removing shape & background

Stretching or changing the shape of the icon