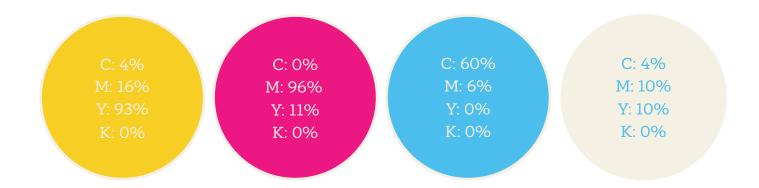

#### Logo & Icons



#### **Color Pallete**



#### **Fonts**

## **Gotham**

#### Fran

Gotham is a sleek and clean typeface that can be easily read and gives the idea of a professional company. Fran, however, is a fun serif font that balances the sleekness of Gotham. Gotham should be used for titles, headers, and call-outs; locations that require the text to really pop out for the readers. Fran should be used for paragraphs and other longer bodies of texts.



#### Dr. Loyal Customer

Lorem ipsum dolor sit amet, consectetuer adipiscing elit, sed diam nonummy nibh euismod tincidunt ut laor Ut wisi enim ad minim veniam, qui ostrud exerci tation ullamcorper sus ostrud exerci tation ullamcorper suscipit lobortis nisl ut aliquip ex ea con nodo consequat. Duis autem vel eum iriure dolor in hendrerit in vulputate it esse molestie consequa