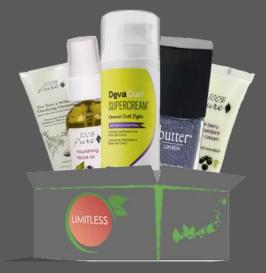

### Packaging

At Limitless, we believe that our packaging should also show the subscriber that the products in their package are natural and organic, thus the incorporation of the leaves and use of green on the box. The same box will be used for each package option.