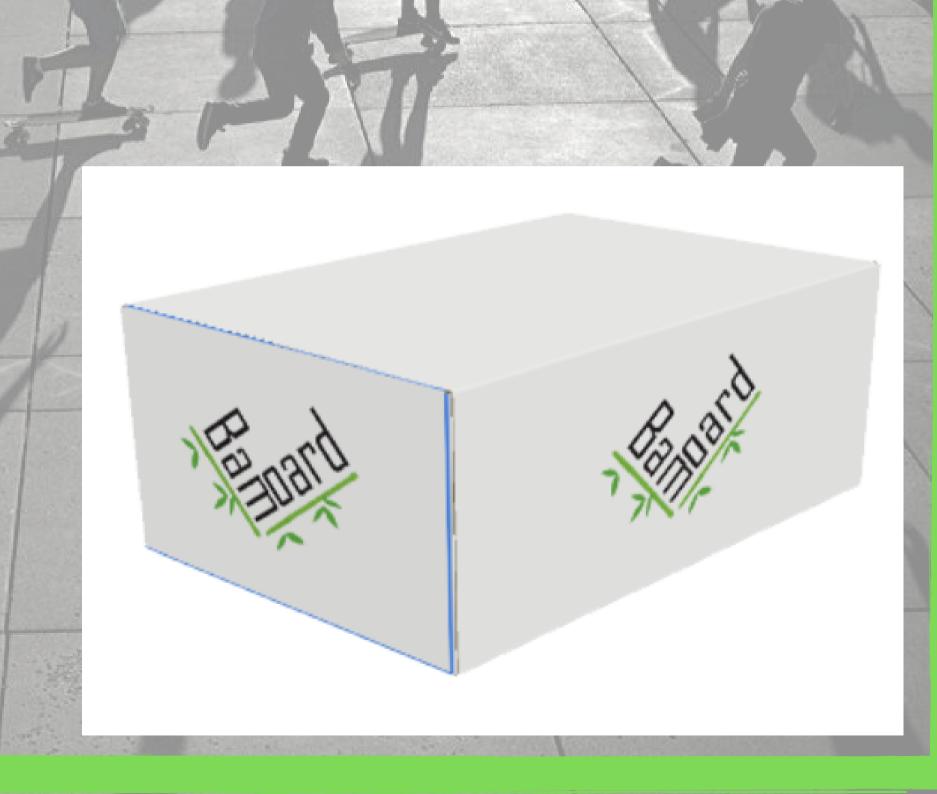

#### **BAM-BOARD**

PHONE NUMBER (###) ###-####

ADDRESS 100 SHELTER ROCK ROAD, NEW HYDE PARK NY 11040

EMAIL BAM-BOARD.NY@VEINTERNATIONAL.ORG

WEBSITE HTTPS://BAM-BOARD.WIXSITE.COM/BAMBOARD

Boxes with dimensions of 24"x16"x10" guaranteeing that our Bam-Board, long boards fit in the packaging.