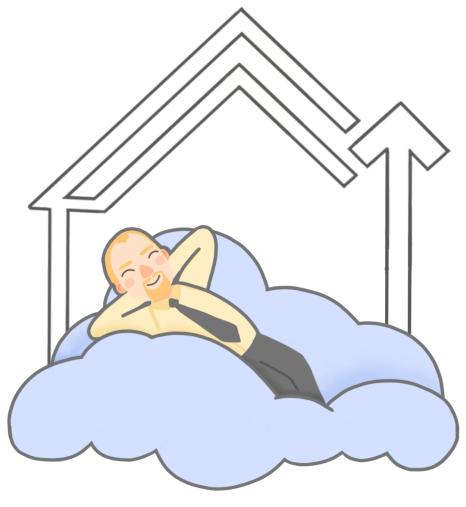

## LOGO

The main component of the logo is the house structure, indicative of the home furniture industry we are a part of. The upward arrow represents the innovative technology that provides our customers maximum convenience and efficiency in their homes. The logo depicts Mr. Rylaarsdam, the chairman of the board, after whom the company is named, lying on clouds. The clouds symbolize the comfort of our furniture, which compliments the innovative and efficient nature of our products and ensures an delightful experience unlike any other.