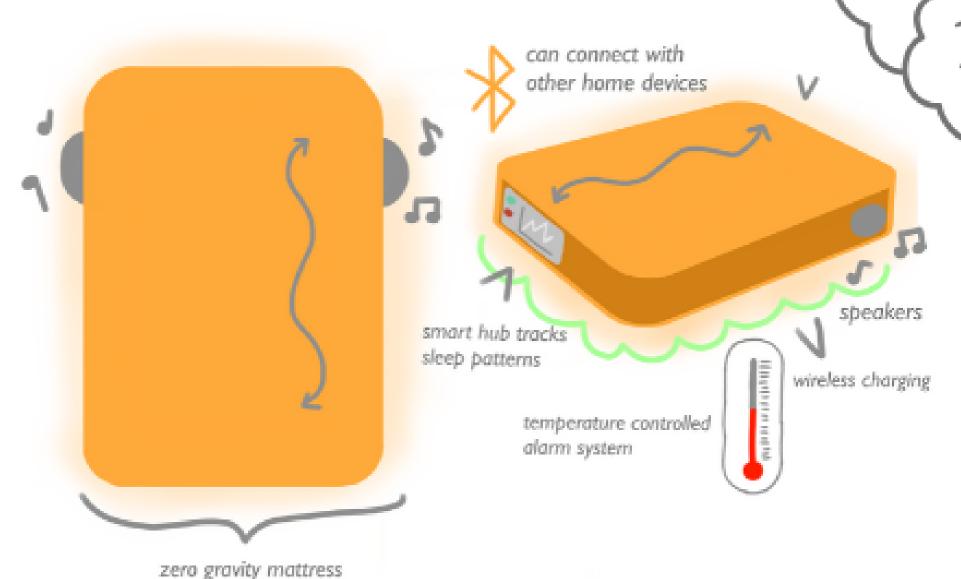

# PREMIUM MATTRESS

\$3,200.00

A newsletter is a regularly distributed publication that is generally about one main topic of interest to its subscribers. Newspapers and leaflets are types of newsletters. For example, newsletters

conforms to your body