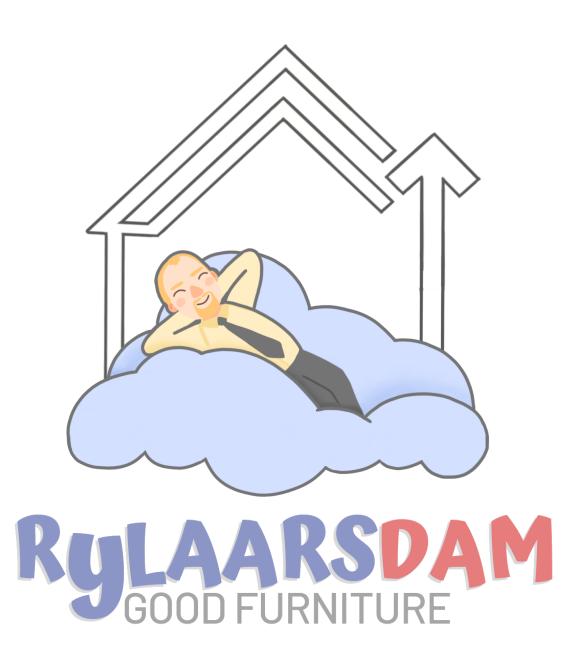

## LOGO

The main component of the logo is the house structure, indicative of the home furniture industry we are a part of. The upward arrow represents the innovative technology that provides our customers maximum convenience and efficiency in their homes. The logo depicts Mr. Rylaarsdam, the chairman of the board, after whom the company is named, lying on clouds. The clouds symbolize the comfort of our furniture, which compliments the innovative and efficient nature of our products and ensures an delightful experience unlike any other.