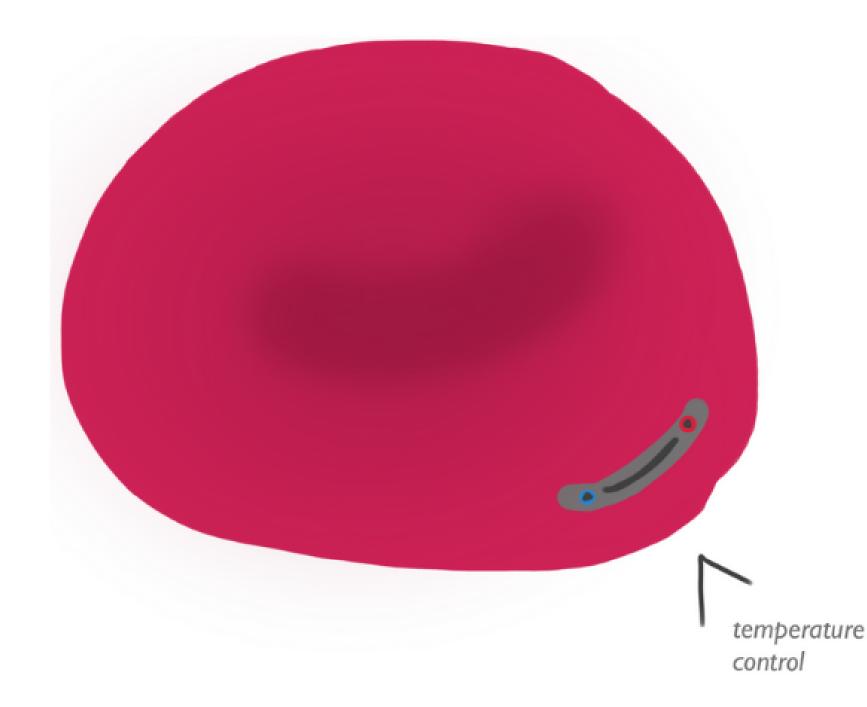

# Bean Bags

MANSI 6 FOOT BEAN BAG \$250

MANSI 4 FOOT BEAN BAG \$200

# FEATURES

- Temperature adjustable
- Never goes flat and does not need to be refilled
- Adjusts to become a chair, sofa, or something to lie down on
- Microfiber exterior-soft and high quality