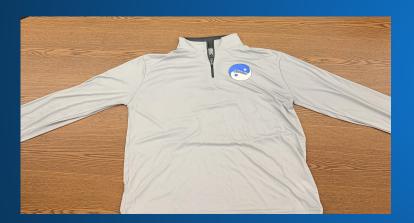

| 0000 |       |
| <pre>xtreme-com<br/>@comfort_xtrem</pre> |           |      |       |
| 0 Following 2 F                          | Followers |      |       |
| 🔗 Profile                                |           |      |       |
| 🖃 Lists                                  |           |      |       |
| 💭 Bookma                                 | rks       |      |       |
| 🖓 Moment                                 | S         |      |       |
| Settings and                             | privacy   |      |       |
| Help Center                              |           |      |       |
|                                          |           |      |       |
| -`` <b>`</b> .                           |           |      | 1     |

### Merchandise - Quarter Zip/Backpack/Stress Ball