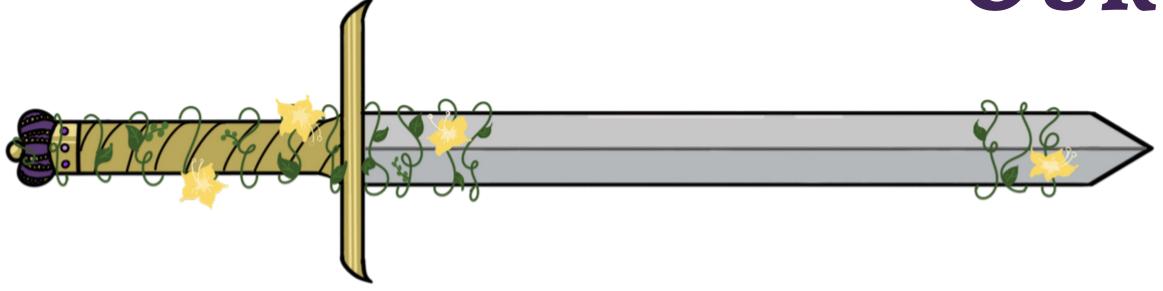

### OUR ROYAL LOGO

OUR LOGO IS SLEEK YET STILL APPEALING
TO ALL AUDIENCES FROM IT'S SHARP POINT
TO IT'S BLOOMING YELLOW JESSAMINE,
SOUTH CAROLINA'S STATE FLOWER.