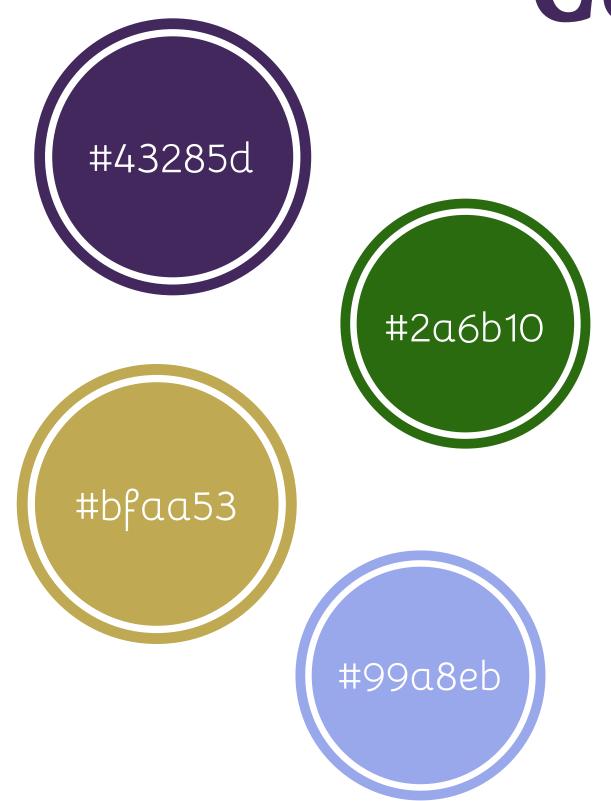

### COLOR PALETTE AND FONTS

ALEGREYA SC

ABCDEFGHIJKLM

NOPQRSTUVWXYZ

-USED FOR ROYAL RENAISSANCE

BHAVUKA

ABCDEFGHIJKLM NOPQRSTUVWXYZ

-USED FOR CASTLE
COMMODITIES