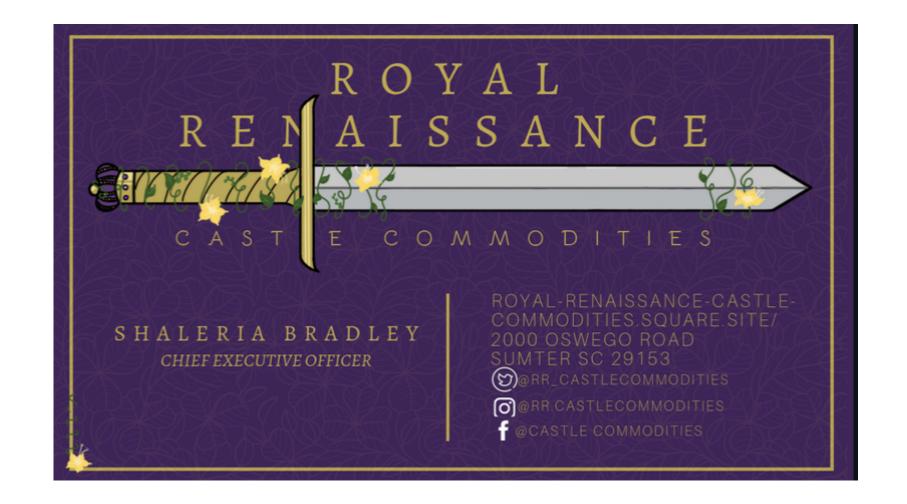

## LETTERHEAD & BUSINESS CARD

123 YOUR STREET YOUR CITY, ST 12345 (123) 456-7890 NO\_REPLY@EXAMPLE.COM

SEPTEMBER 04, 20XX

DEAR CUSTOMER,

ROYAL RENAISSANCE CASTLE COMMODITIES IS A SPORTS ORIENTED CLOTHING AND ACCESSORIES BUSINESS THAT SPECIALIZES IN CUSTOMIZABLE PRODUCTS SUCH AS; T-SHIRTS, HATS, HOODIES, WATER BOTTLES, ETC. WE CARE ABOUT OUR CUSTOMERS AND WANT THEM TO RECEIVE THE BEST POSSIBLE SERVICE IN BOTH QUALITY AND PRICE.

SINCERELY,

ROYAL RENAISSANCE; CASTLE COMMODITIES