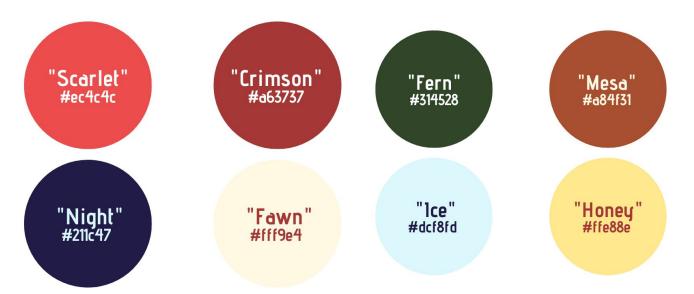

NATIONAL COMPANY BRANDING COMPETITION 2019-2020



310 Northwood High School Rd, Pittsboro, NC 27312 apexoutdoorspack.wixsite.com/mysite 919-521-4121

#### Logos



### **Color** Palette



## Fonts Advent Pro Bold

EB Garamond

EB Garamond and Advent Pro Bold are both easy accessible fonts that are available on numerous platforms that our marketing team use. Advent Pro Bold would be used for headers, titles, and announcements; while EB Garamond would be used for the majority of large body texts and official documentation.



# Letterhead & Company Description

Apex Outdoors provides consumers with new updates to their beloved, staple outdoor supplies. Our company is taking the necessary steps to create products that consumers will not only *want* to buy, but *need* to buy. We take numerous factors that are affecting the world and our company. As a general preface, we are dedicated to making sure our products are ecologically green, ethically sourced, and fit to service the