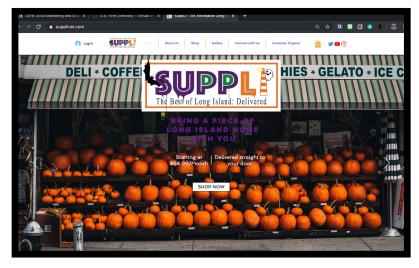

#### MAIN LOGO



# COLORS



GREY Represents the diversity of our terrain, in parallel to the diverse Long Island.

YELLOW **Represents** our beaches, and our togetherness people who live on as a company. expanding

**LIGHT BLUE** Represents our beautiful waters, and ever horizons.

# FONTS

**PHOSPHATE** Baskerville Arial Coneria Script Demo Chaparral Pro Kefa







# PHOTOGRAPHY

















#### BROCHURE





### **ADVERTISEMENTS**









#### WEBSITE



# APPAREL



# **SOCIAL MEDIA**



# YOUTUBE



# LETTERHEAD



#### **Company Overview**

SuppLI is a Long Island based subscription box company that strives to create quality boxes filled exclusively with Long Island's treasures and breathtaking experiences. Each subscription line is crafted specifically for our consumers, with the intention of giving them a little taste of what Long Island has to offer every season with themed boxes. To ensure the utmost quality of our boxes, we seek out the best companies of Long Island- both long established and upcoming. Through this process, SuppLI furthers local commerce and helps to create a sense of community, while encouraging local tourism on LI. SuppLI has shaken up the subscription box company landscape by expanding our services past produc