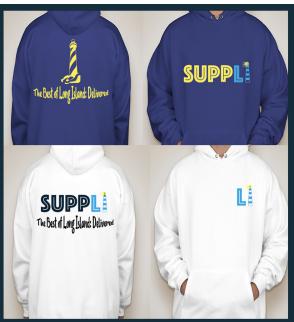

#### MAIN LOGO



# COLORS



GREY Represents the diversity of our terrain, in parallel to the diverse Long Island.

YELLOW **Represents** our beaches, and our togetherness people who live on as a company. expanding

**LIGHT BLUE** Represents our beautiful waters, and ever horizons.

# FONTS

**PHOSPHATE** Baskerville Arial Coneria Script Demo Chaparral Pro Kefa







# PHOTOGRAPHY

















#### BROCHURE





### **ADVERTISEMENTS**









#### WEBSITE



# APPAREL



# **SOCIAL MEDIA**



# YOUTUBE



# LETTERHEAD



#### **Company Overview**

SuppLI is a Long Island based subscription box company that strives to create quality boxes filled exclusively with Long Island's treasures and breathtaking experiences. Each subscription line is crafted specifically for our consumers, with the intention of giving them a little taste of what Long Island has to offer every season with themed boxes. To ensure the utmost quality of our boxes, we seek out the best companies of Long Island- both long established and upcoming. Through this process, SuppLI furthers local commerce and helps to create a sense of community, while encouraging local tourism on LI. SuppLI has shaken up the subscription box company landscape by expanding our services past products to include