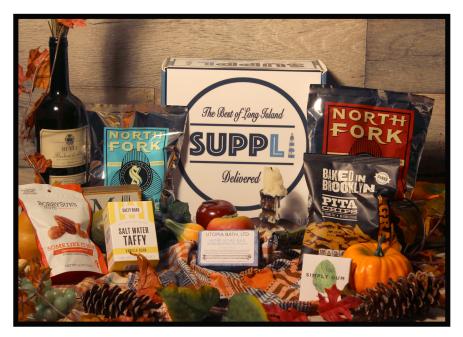

#### MAIN LOGO



# COLORS



GREY Represents the diversity of our terrain, in parallel to the diverse Long Island.

YELLOW **Represents** our beaches, and our togetherness people who live on as a company. expanding

**LIGHT BLUE** Represents our beautiful waters, and ever horizons.

# FONTS

**PHOSPHATE** Baskerville Arial Coneria Script Demo Chaparral Pro Kefa







# PHOTOGRAPHY

















#### BROCHURE





### **ADVERTISEMENTS**









#### WEBSITE



# APPAREL



# **SOCIAL MEDIA**



# YOUTUBE



# LETTERHEAD



#### **Company Overview**

SuppLI is a Long Island based subscription box company that strives to create quality boxes filled exclusively with Long Island's treasures and breathtaking experiences. Each subscription line is crafted specifically for our consumers, with the intention of giving them a little taste of what Long Island has to offer every season with themed boxes. To ensure the utmost quality of our boxes, we seek out the best companies of Long Island- both long established and upcoming. Through this process, SuppLI furthers local commerce and helps to create a sense of community, while encouraging local tourism on LI. SuppLI has shake