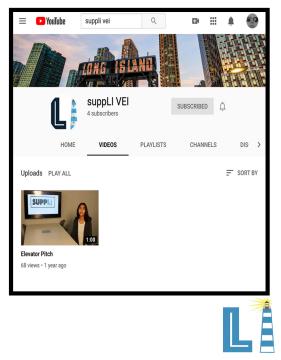

#### MAIN LOGO



# COLORS



GREY Represents the diversity of our terrain, in parallel to the diverse Long Island.

YELLOW **Represents** our beaches, and our togetherness people who live on as a company. expanding

**LIGHT BLUE** Represents our beautiful waters, and ever horizons.

# FONTS

**PHOSPHATE** Baskerville Arial Coneria Script Demo Chaparral Pro Kefa







# PHOTOGRAPHY

















#### BROCHURE





### **ADVERTISEMENTS**









#### WEBSITE



# APPAREL



# **SOCIAL MEDIA**



# YOUTUBE



# LETTERHEAD



#### **Company Overview**

SuppLI is a Long Island based subscription box company that strives to create quality boxes filled exclusively with Long Island's treasures and breathtaking experiences. Each subscription line is crafted specifically for our consumers, with the intention of giving them a little taste of what Long Island has to offer every season with themed boxes. To ensure the utmost quality of our boxes, we seek out the best companies of Long Island- both long established and upcoming. Through this process, SuppLI furthers local commerce and helps to create a sense of community, while encouraging local tourism on LI. SuppLI has shaken up the subscription box company landscape by expanding our services past products to include experiences. Anyone that has seen