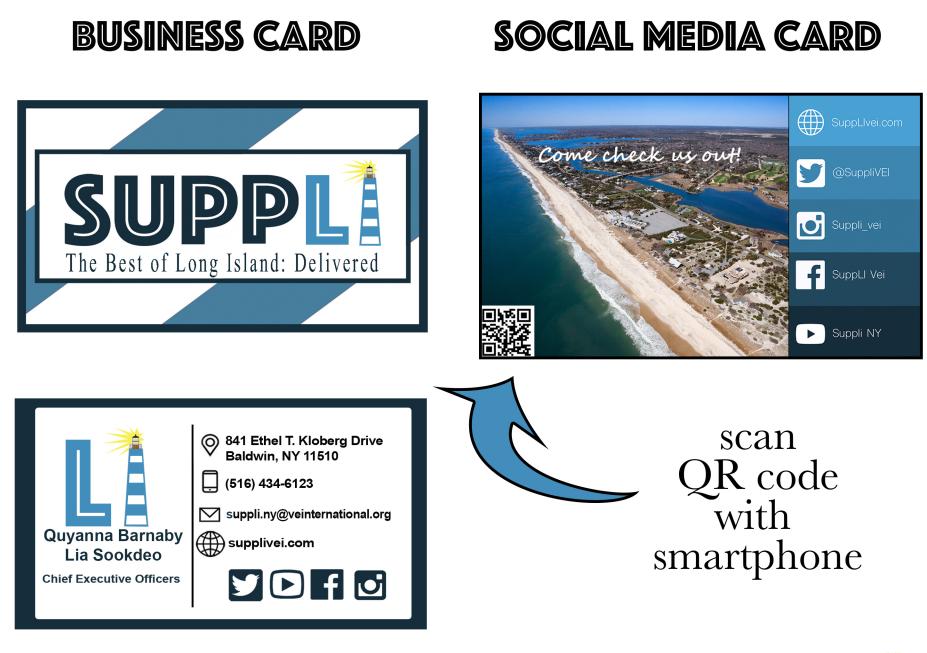

#### MAIN LOGO



# COLORS



GREY Represents the diversity of our terrain, in parallel to the diverse Long Island.

YELLOW **Represents** our beaches, and our togetherness people who live on as a company. expanding

**LIGHT BLUE** Represents our beautiful waters, and ever horizons.

# FONTS

**PHOSPHATE** Baskerville Arial Coneria Script Demo Chaparral Pro Kefa







# PHOTOGRAPHY

















#### BROCHURE





### **ADVERTISEMENTS**









#### WEBSITE



# APPAREL



# **SOCIAL MEDIA**



# YOUTUBE



# LETTERHEAD



#### **Company Overview**

SuppLI is a Long Island based subscription box company that strives to create quality boxes filled exclusively with Long Island's treasures and breathtaking experiences. Each subscription line is crafted specifically for our consumers, with the intention of giving them a little taste of what Long Island has to offer every season with themed boxes. To ensure the utmost quality of our boxes, we seek out the best companies of Long Island- both long established and upcoming. Through this process, SuppLI furthers local commerce and helps to create a sense of community, while encouraging local tourism on LI. SuppLI has shaken up the sub