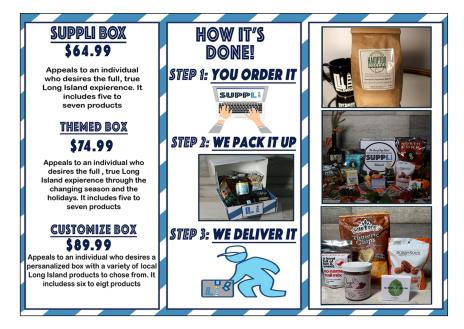

#### **Company Overview**

SuppLI is a Long Island based subscription box company that strives to create quality boxes filled exclusively with Long Island's treasures and breathtaking experiences. Each subscription line is crafted specifically for our consumers, with the intention of giving them a little taste of what Long Island has to offer every season with themed boxes. To ensure the utmost quality of our boxes, we seek out the best companies of Long Island- both long established and upcoming. Through this process, SuppLI furthers local commerce and helps to create a sense of community, while encouraging local tourism on LI. SuppLI has shaken up the subscription box company landscape by expanding our services past products to include experiences. Anyone that has seen Long Island knows its beauty and it's worth, and as Long Islanders, we see it, and are taking this opportunity to share it with the world. With SuppLI, you get The Best of Long Island: Delivered