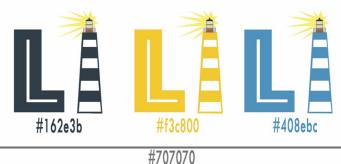

# COLORS

GREY Represents the diversity of our terrain, in parallel to the diverse Long Island.

YELLOW **Represents** our beaches, and our togetherness people who live on as a company. expanding

**LIGHT BLUE** Represents our beautiful waters, and ever horizons.