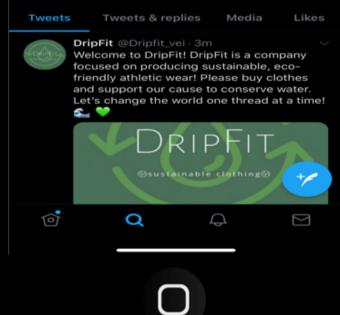

# Social Media

### DripFit

@Dripfit\_ve

DripFit is a company focused on producing sustainable, eco-friendly athleisure wear. Please support our cause to conserve our oceans.

🛄 Joined October 2019

0 Following 3 Followers