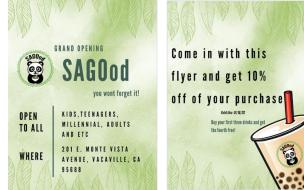

Our boba is SAGOod you won't forget it!

A letterhead refers to the heading at the top of a sheet of letter paper. It usually consists of a name and an address, or a logo. This often appears in letters created by companies and individuals for communicating messages. whether it's within the team, business partners, or with clients.Letterheads are important branding tools as well, as they are sent out to a wide audience. They can set the tone for messages while showcasing your company's expertise and professionalism. This makes it important for you to create a letterhead that captures your brand's identity while presenting important details. It helps to create a template that you can use for different occasions, from inter-office memos to customer correspondences.