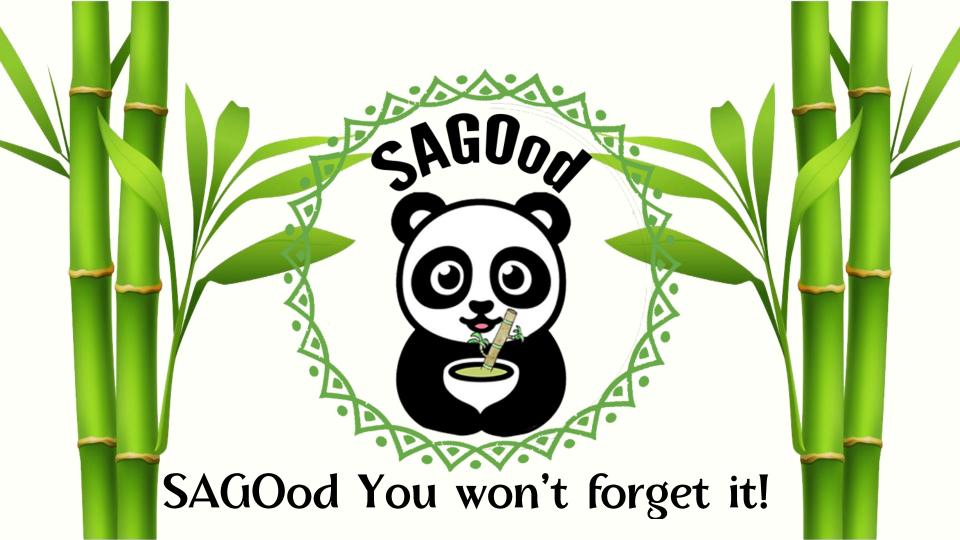

SAGOod is an eco-friendly drive thru boba shop located in Vacaville, California. Our name comes from the word "Boba" in Tagalog combined with the word good, we chose this name because Solano County has the largest Filipino population in all United States counties. SAGOod specializes in multicultural boba smoothies. All of our ingredients are gluten free, our straws are made from naturally resourced bamboo, and our cups are made from recyclable plastic.

Our boba is SAGOod you won't forget it!

A letterhead refers to the heading at the top of a sheet of letter paper. It usually consists of a name and an address, or a logo. This often appears in letters created by companies and individuals for communicating messages. whether it's within the team, business partners, or with clients.Letterheads are important branding tools as well, as they are sent out to a wide audience. They can set the tone for messages while showcasing your company's expertise and professionalism. This makes it important for you to create a letterhead that captures your brand's identity while presenting important details. It helps to create a template that you can use for different occasions, from inter-office memos to customer correspondences.