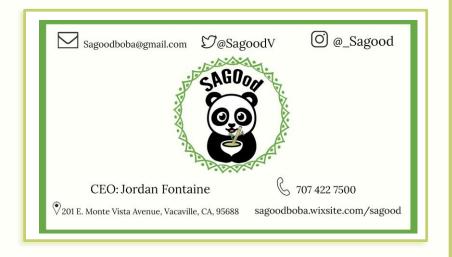

## **Business Cards**

**Front** 

SAGOod is an eco-friendly drive thru boba shop located in Vacaville, California. Our name comes from the word "Boba" in Tagalog combined with the word good, we chose this name because Solano County has the largest Filipino population in all United States counties. SAGOod specializes in multicultural boba smoothies. All of our ingredients are gluten free, our straws are made from naturally resourced bamboo, and our cups are made from recyclable plastic.