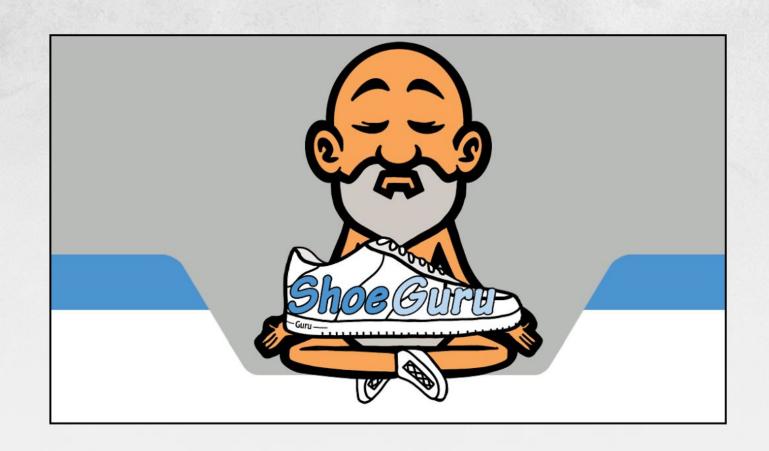

### Logos

Our main logo depicts
the tranquility and
statement of the Shoe
Guru. He holds out a
blank Air Force One
shoe handing you the
power and wisdom to
customize your new
kicks.

Our simplified logo features the main product of our business:
Air Force Ones.