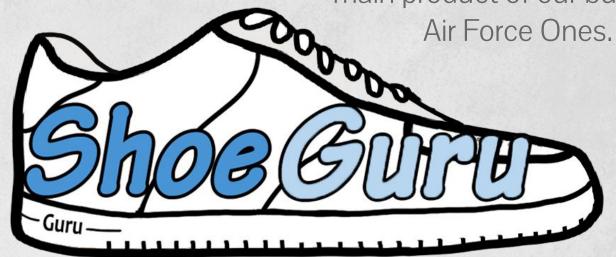

### Logos

Our main logo depicts
the tranquility and
statement of the Shoe
Guru. He holds out a
blank Air Force One
shoe handing you the
power and wisdom to
customize your new
kicks.

Our simplified logo features the main product of our business:
Air Force Ones.