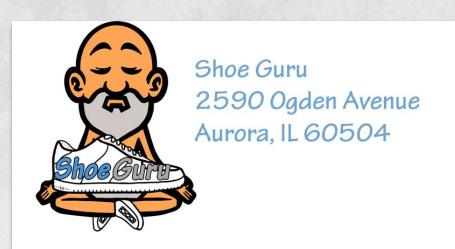

### Company Letterhead

shoeguru.il@veinternational.org shoeguruvei.com

Shoe Guru is a Virtual Enterprise company that specializes in allowing our customers to completely "step outside of the box". Essentially, our business takes pre-made shoes, specifically Nike Air Force Ones, and adding a variety of designs or different options for the customer to make it their own. One of our main offerings include seasonal drops. This option takes the customization work out of the customer's hands and allows them to choose from a multitude of colors and designs related to the respective season. For example, during the fall season, Shoe Guru plans to have pre-customized Nike Air Force Ones with an orange theme if the customer is unsure what to customize themselves. Our business separates ourselves from competitors because of our affordability. A regular pair of Nike Air Force Ones that are completely custom designed are priced in the \$200 range, while Shoe Guru prices our custom low tops at \$135 and high tops at \$155. As a company, our main goal is to achieve maximum employee efficiency in a positive work environment that will lead to complete customer satisfaction.

2590 Ogden Ave. Aurora, Illinoi 60504. United States