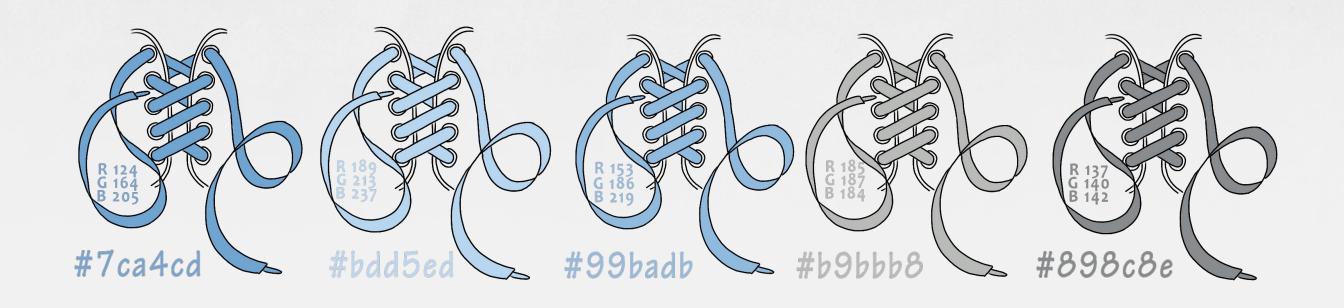

# Shoe Guru Branding Guide



"Step outside the Box"

### Logos

Our main logo depicts
the tranquility and
statement of the Shoe
Guru. He holds out a
blank Air Force One
shoe handing you the
power and wisdom to
customize your new
kicks.



Our simplified logo features the main product of our business:
Air Force Ones.



## Seasonal Logos

Our seasonal logos will roll out with our scheduled monthly drop of new shoes that will keep you in style for every season!







#### Fonts & Colors

#### Tekton Pro

ABCDEFGH IJKLMNOPQ RSTUVWXYZ Candara

ABCDEFGH IJKLMNOPQ RSTUVWXYZ Pavama

ABCDEFGH IJKLMNOPQ RSTUVWXYZ



#### Business Card





Front

Back

### Company Letterhead



shoeguru.il@veinternational.org shoeguruvei.com

Shoe Guru is a Virtual Enterprise company that specializes in allowing our customers to completely "step outside of the box". Essentially, our business takes pre-made shoes, specifically Nike Air Force Ones, and adding a variety of designs or different options for the customer to make it their own. One of our main offerings include seasonal drops. This option takes the customization work out of the customer's hands and allows them to choose from a multitude of colors and designs related to the respective season. For example, during the fall season, Shoe Guru plans to have pre-customized Nike Air Force Ones with an orange theme if the customer is unsure what to customize themsel