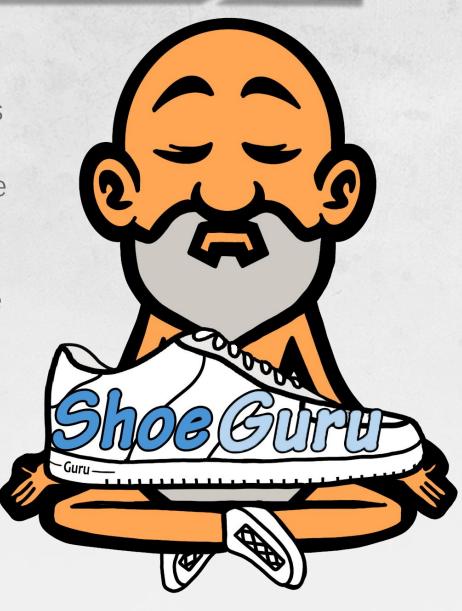

### Logos

Our main logo depicts
the tranquility and
statement of the Shoe
Guru. He holds out a
blank Air Force One
shoe handing you the
power and wisdom to
customize your new
kicks.

Our simplified logo features the main product of our business:
Air Force Ones.