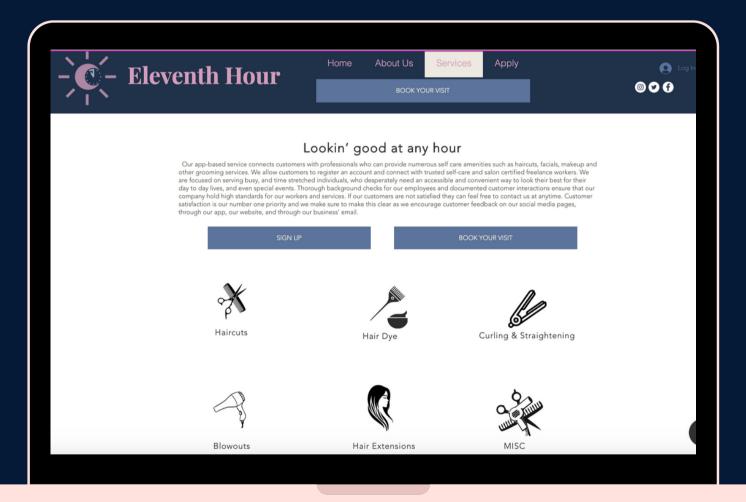

### **ABOUT US**

Our app-based service connects customers with professionals who can provide numerous self care amenities such as haircuts, facials, makeup and other grooming services. We allow customers to register an account and connect with trusted self-care and salon certified freelance workers. We are

focused on serving busy, and time stretched individuals, who desperately need an accessible and convenient way to look their best for their day to day lives, and even special events. Thorough

background checks for our employees and documented customer interactions ensure that our company hold high standards for our workers and services. If our customers are not satisfied they can feel free to contact us at anytime.

Customer satisfaction is our number one priority

and we make sure to make this clear as we encourage customer feedback on our social media pages, through our app, our website, and through

our business' email.