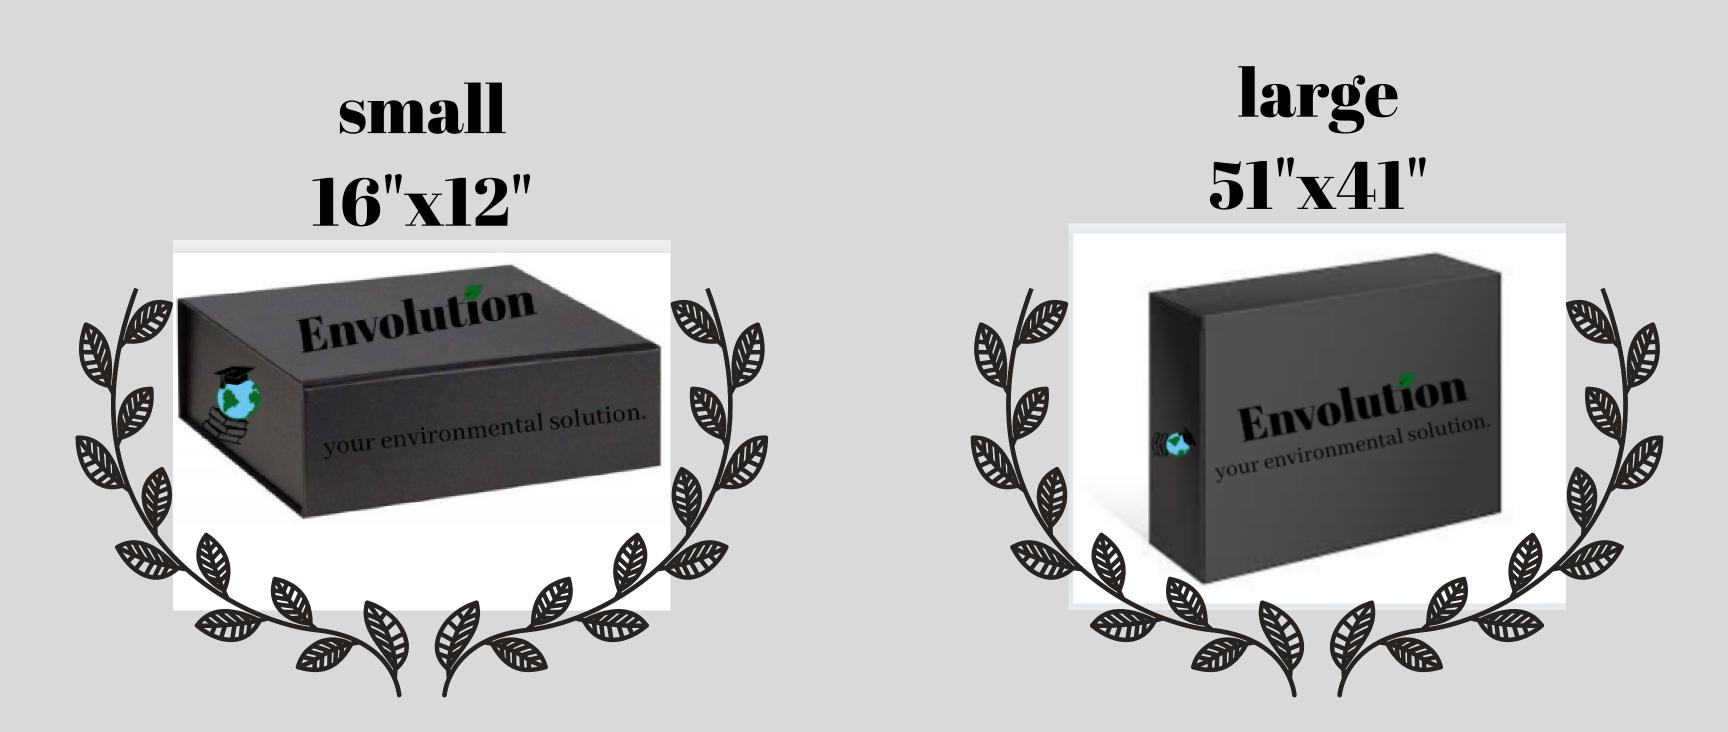

# Branding Application 1 packaging

Our packages for shipments are matte black with glossy text and logos. The packages vary in sizes ranging from our small, 16"x12" box, our medium 18"x14" box, and our large, 51"x41" box.