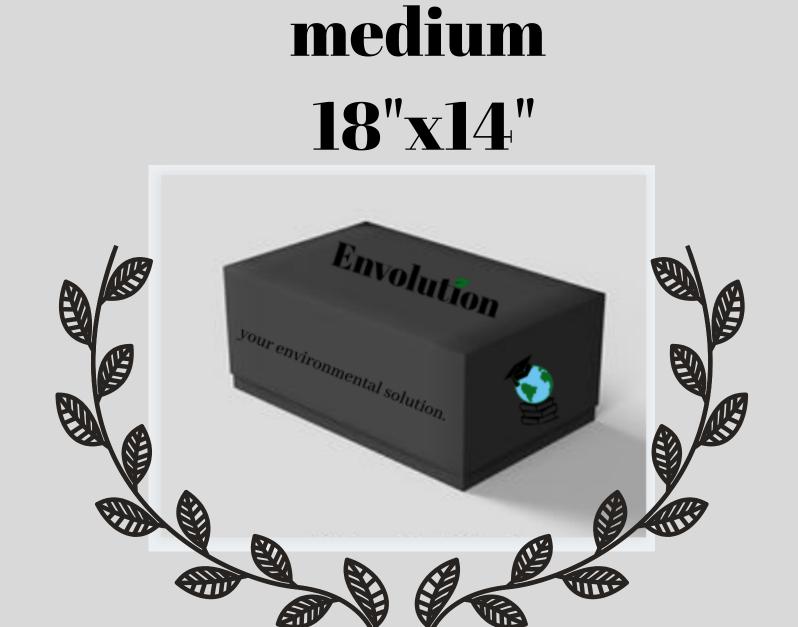

# Branding Application 1 packaging

Our packages for shipments are matte black with glossy text and logos. The packages vary in sizes ranging from our small, 16"x12" box, our medium 18"x14" box, and our large, 51"x41" box.