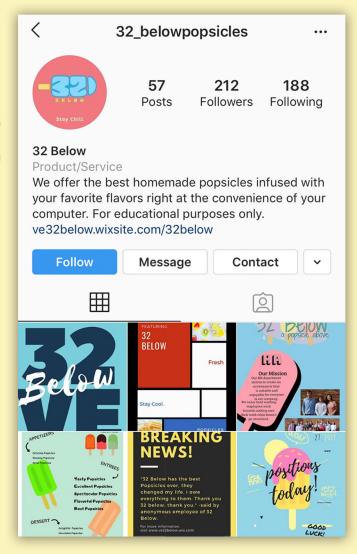

32 Below is located at 3126 Long Hollow Pike in Hendersonville, TN. We offer handmade, delectable popsicles that are sure to offer a great treat without breaking the bank or breaking the diet.

32 Below targets high school students within the VE marketplace. 32 Below has an advantage, as they are the only popsicle business within the VE portal. 32 Below's performance last year achieved everything we wished for, but this year we plan to accomplish greater goals and strive to take our business to the next level.

# Business Card:

### Front



#### Back

#### **CONTACT US!**

Phone: (615) 824-6200

Email: ve32below@gmail.com

Website: https://ve32below.wixsite.com/32below

3126 Long Hollow Pike

Hendersonville, TN 37075

¥ @ve32below

@ @32\_belowpopsicles

## Social Medias

#### Instagram



#### Twitter



# Sales Material Flyer



# Shirt Design

#### Front



#### Back