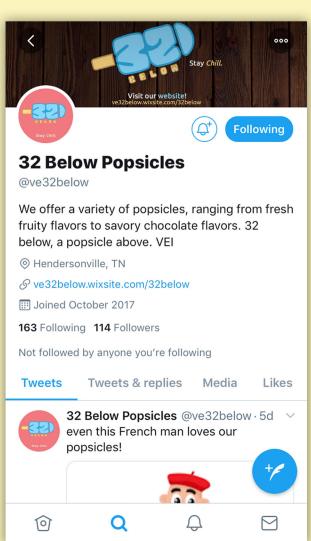

ted at 3126 Long Hollow Pike in Hendersonville, TN. We offer handmade, delectable popsicles that are sure to offer a great treat without breaking the bank or breaking the diet.

32 Below targets high school students within the VE marketplace. 32 Below has an advantage, as they are the only popsicle business within the VE portal. 32 Below's performance last year achieved everything we wished for, but this year we plan to accomplish greater goals and strive to take our business to the next level.

# Business Card:

### Front



#### Back

#### **CONTACT US!**

Phone: (615) 824-6200

Email: ve32below@gmail.com

Website: https://ve32below.wixsite.com/32below

3126 Long Hollow Pike

Hendersonville, TN 37075

¥ @ve32below

@ @32\_belowpopsicles

## Social Medias

#### Instagram



#### Twitter



# Sales Material Flyer



# Shirt Design

#### Front



#### Back