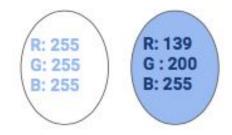

## **Color Palette**

### Why Blue?

The color blue give off a calm, collective mood to let you know during your event that everything will run smoothly. Blue also gives off a productive vibe that incorporates our quick setups, making sure everything is perfect. N'Idea has a strong demeanor to get things done in a timely fashion and our creative style will leave you with a great time; you would want to come back.