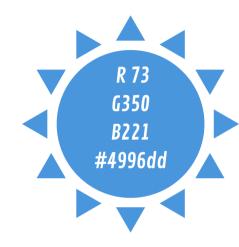

### **Color Palette**

Electric Avenue uses the colors green and blue to emphasize the two essentials of our company:'s products eco-friendly and adventurous. The color green represents growth and nature. Here at EA, we strive to connect with nature in order to preserve the state of our environment. The color blue is dynamic and expresses exhiliration, which we strive to help our consumers find with our adventure products, that assures them an experience that will last a lifetime.