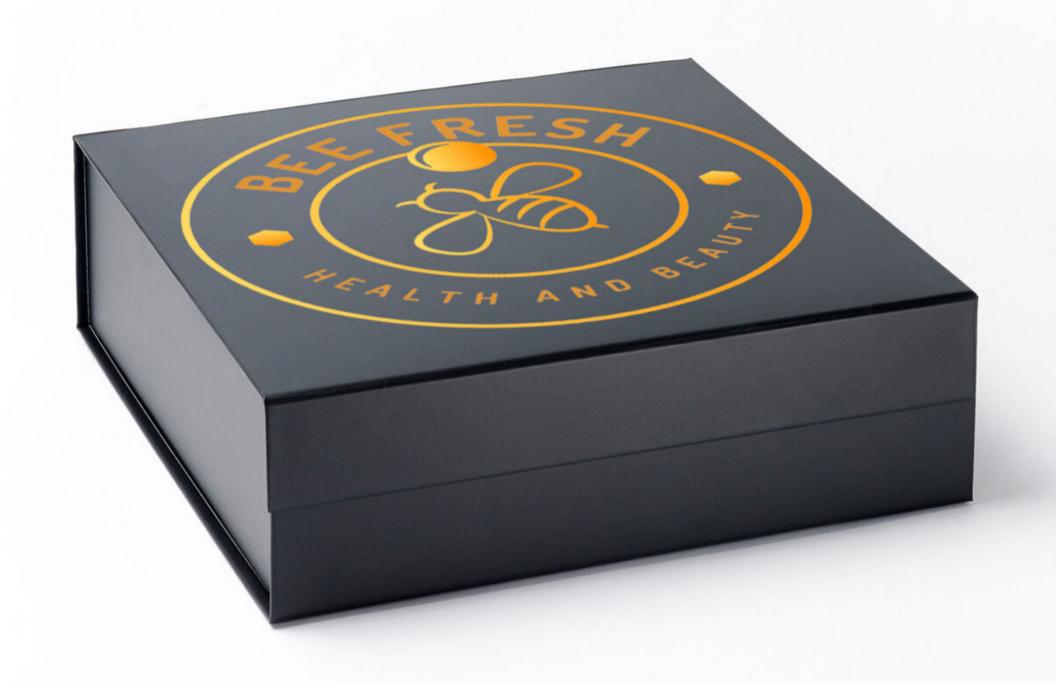

### SHIPPING BOXES

We ship all of our products in a slick black box closed with a magnetic flap and our signature logo on the top. The crisp and clean feel goes well with our products and the website.

Every Friday a new post goes out on chosen social media platforms. This post is designed by our Brand and Media Manager and uploaded by the Communications Associate.