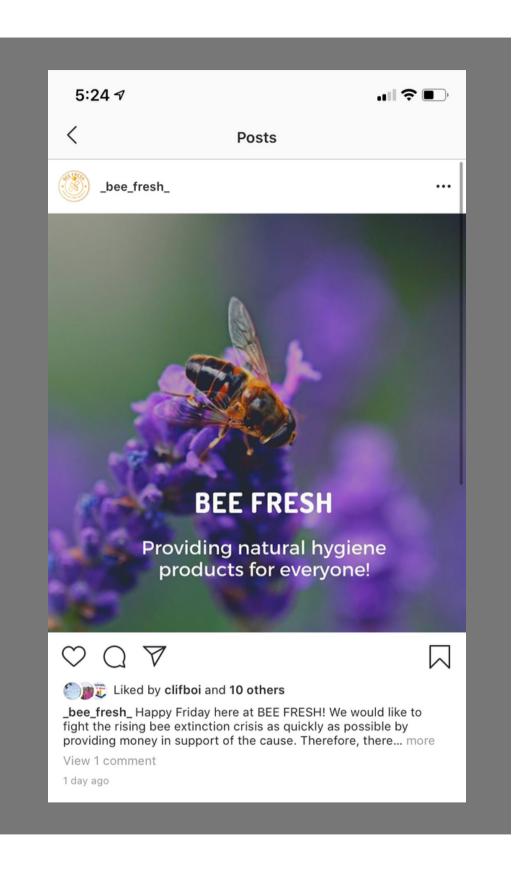

### SHIPPING BOXES

We ship all of our products in a slick black box closed with a magnetic flap and our signature logo on the top. The crisp and clean feel goes well with our products and the website.

Every Friday a new post goes out on chosen social media platforms. This post is designed by our Brand and Media Manager and uploaded by the Communications Associate.