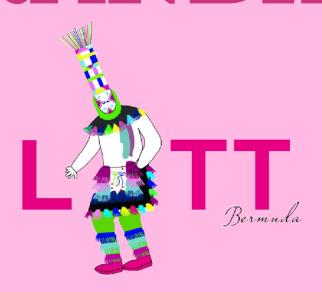

# Meaning Behind our Color Scheme:

SOFT PINK AND SOFT BLUE, ARE THE COLORS OF BERMUDA'S BUSES. THEY ARE ONE OF A KIND, AND THESE COLORS ARE USED TO IMPERSONATE THE BUSES IN A WAY. THE OTHER COLORS AS THE ROYAL BLUE, HOT PINK, GREEN AND YELLOW ARE USED AS VIBRANT COLORS TO DRAW OUT THE SOFT COLORS. THE USE OF THE SAME COLOR, BUT IN A DIFFERENT SHADE COMPLIMENTS EACH OTHER.