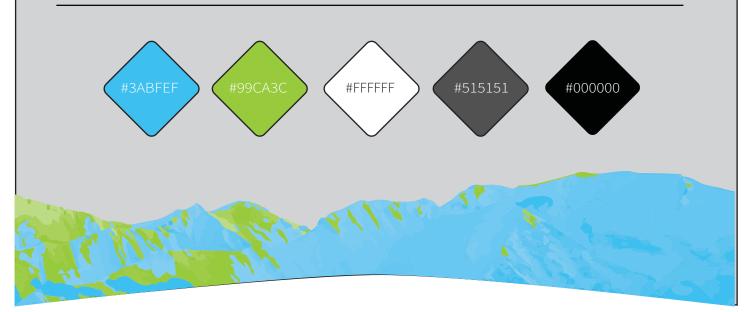

LOGO

The Unwind logos were purposely designed to show off the two most prominent company colors: Light Blue and Light Green. Research has shown that that light blue is a calming color that inspires serenity, while light green is associated with renewal and growth. For this reason, it was necessary to project these two particular colors in our logo. The apparently twisted "U", as suggested by negative space, is a reference to our name in that everyone can benefit from "unwinding." In addition, through closer examination, it can be seen that the stems and the curved bottom of the "U" together form two eyes and a mouth. This smiley face showcases our brand's commitment to providing stimulating and satisfying products that assist in reducing consumers' stress.