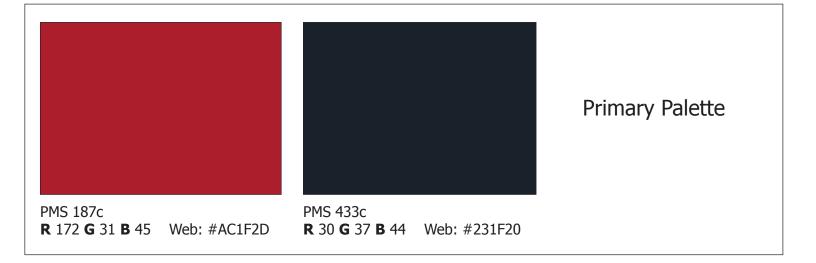

Primary Logo



Initial Logo / Social Media





## **Headline Font: Tahoma Bold**

Paragraph Font: Tahoma Regular

## 1200 McHenry Ave. Crystal Lake, IL autocorrect.store



Dear Branding Competition Judges,

Auto Correct is a 2nd year firm, mainly focusing on keeping drivers safe. Auto Correct is ran by an experienced and dedicated staff of seventeen employees. Our firm is made up of both juniors and seniors and is located at Crystal Lake South High School. The company sells modern technology designed to make your driving experience safer, as well as using this technology to update our customer's cars. We also sell car decals designed to decorate the exterior of your car to make it unique.

Sincerely, Tommy Ciezadlo

## **Business Cards**