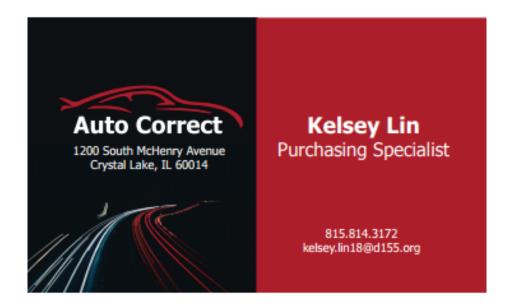

Primary Logo



Initial Logo / Social Media





## **Headline Font: Tahoma Bold**

Paragraph Font: Tahoma Regular

## 1200 McHenry Ave. Crystal Lake, IL autocorrect.store



Dear Branding Competition Judges,

Auto Correct is a 2nd year firm, mainly focusing on keeping drivers safe. Auto Correct is ran by an experienced and dedicated staff of seventeen employees. Our firm is made up of both juniors and seniors and is located at Crystal Lake South High School. The company sells modern technology designed to make your driving experience safer, as well as using this technology to update our customer's cars. We also sell car decals designed to decorate the exterior of your car to make it unique.

Sincerely, Tommy Ciezadlo

## **Business Cards**