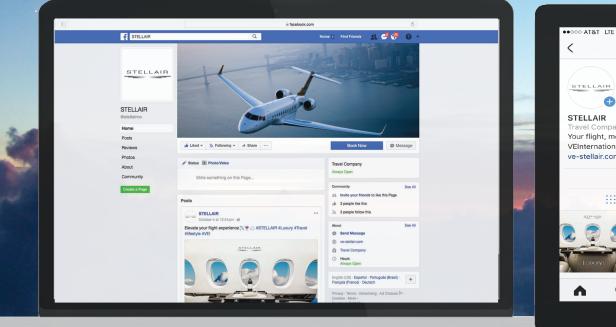

companies sophisticated image.



This is the secondary logo variation, which allows the company to project the logo on dark surfaces.

C: 75 M: 68 Y: 67 K: 90 C: 21 M: 0 Y: 5

K: 0

C: 68 M: 59 Y: 51

K: 32

C: 0

M: 0 Y: 0

K: 0



## Roboto Light - 9pt

Roboto Light - 7pt Roboto Light - 5pt



#### STELLAIR

1350 Eagle Blvd. Haslet, TX 76052 • (123) 456-7890 • Stellairco@gmail.com

### **Company Description**

STELLAIR believes luxury and quality air travel elevates the human experience for a life well lived. Hints, our mission: Strive for the highest quality air travel, and create an exclusive flying experience for our customers, in the most STELLAIR way. We use advanced mobile technology to connect passengers, pilots, and jet owners to create a culture of socially powered travel.









4 =