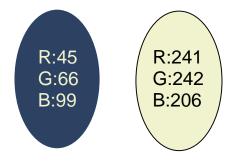

# Logo



# **Color Palette**



# **Fonts**

### Myriad Pro Black

This is the font we used called Myriad Pro Black, it looks clean and works well with our logo.

### Aileron

This is the font we use for any subtext.



### Letterhead and Company Description

ATLAS is a company that provides state of the art locating products. Our job is to help you find your products with the push of a button, making life easier.

Go to atlastrackers.com to look at our products

ATLAS 13520 Adelfa Dr, La Mirada, CA 90638 Atlastrackers.com / (562) 210-3315

### **Business Cards**



LOSE AN ITEM AND HAVE THE WORLD IN YOUR HANDS TO FIND IT

#### **ATLAS**

13520 Adelfa Dr. La Mirada, CA 90638 Phone: (562) 210-3315 Fax: (562) 943-7872

E-mail: locate.atlas@gmail.com

### **Brand Applications**

#### Banner



# **Brand Applications**

##