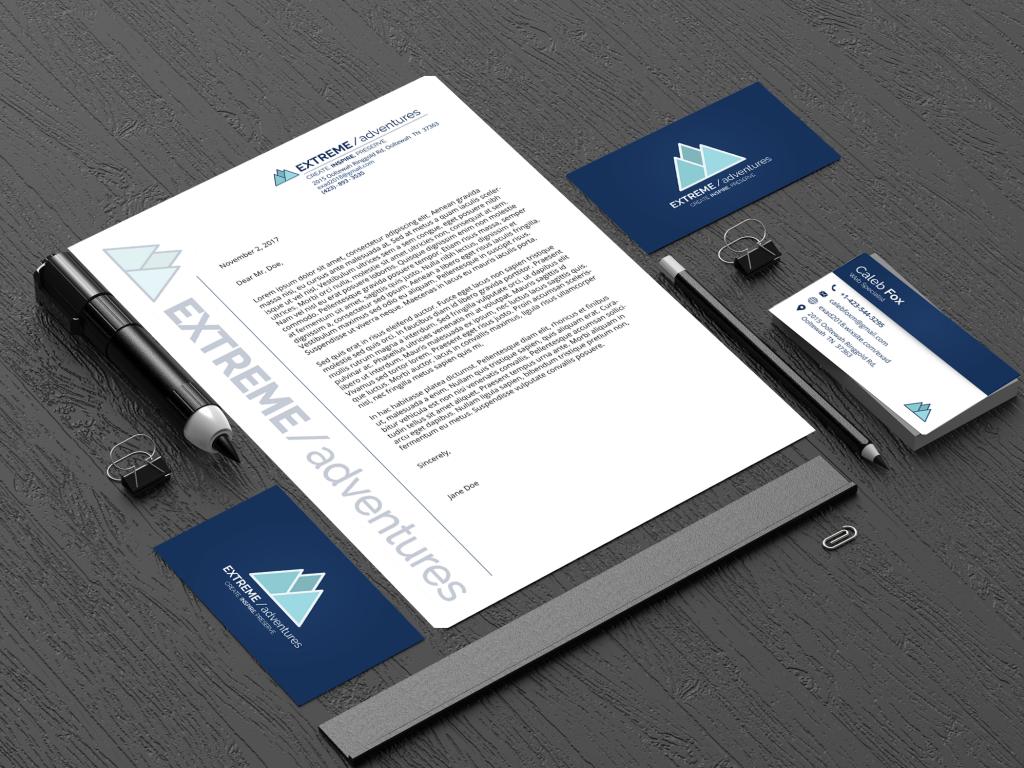

ive reading experience. It combines the ease of reading provided by other popular sans serif fonts with an unmatched balance of simplicity and style not found in other fonts. Used throughout our materials, it brings unity to our brand.

#### Headings: Raleway

Raleway is the perfect companion to our main font, Open Sans. Raleway's characters tend to have a little more character than the average sans serif font without overdoing it like a serif font would. The characteristics of Raleway means it draws the viewer's attention to important headings without drawing attention away from their equally important bodys.

The quick brown fox jumps over the lazy dog. The quick brown fox jumps over the lazy dog. The quick brown fox jumps over the lazy dog. The quick brown fox jumps over the lazy dog.







## SOCIAL

Extreme Adventures uses social media, specifically Instagram, to reach a wider audience and educate others about preservation.