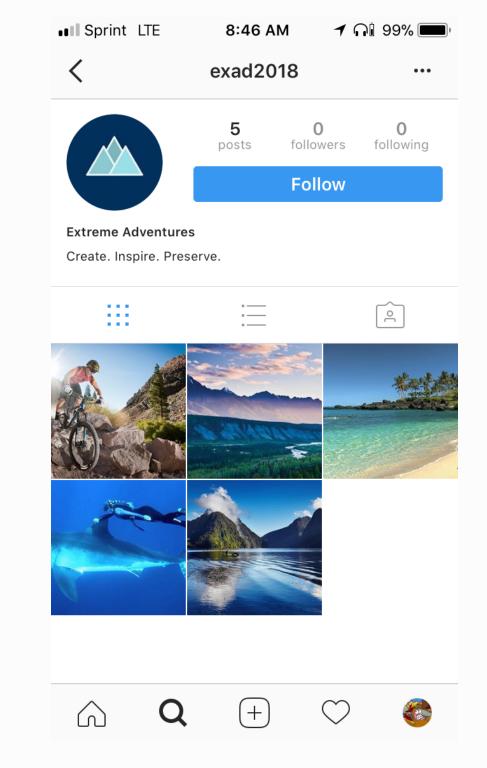

## SOCIAL

Extreme Adventures uses social media, specifically Instagram, to reach a wider audience and educate others about preservation.