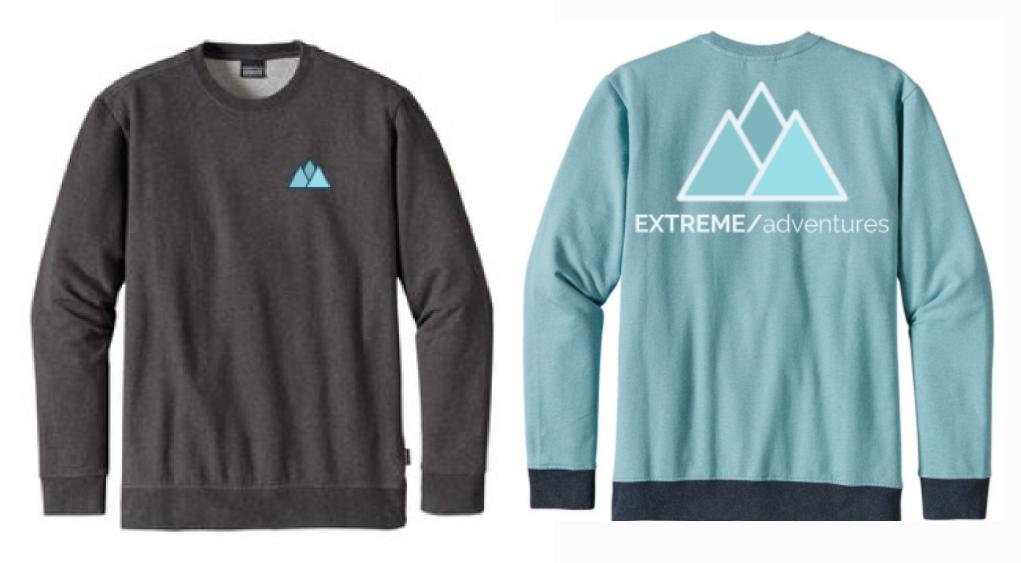

reading experience. It combines the ease of reading provided by other popular sans serif fonts with an unmatched balance of simplicity and style not found in other fonts. Used throughout our materials, it brings unity to our brand.

#### Headings: Raleway

Raleway is the perfect companion to our main font, Open Sans. Raleway's characters tend to have a little more character than the average sans serif font without overdoing it like a serif font would. The characteristics of Raleway means it draws the viewer's attention to important headings without drawing attention away from their equally important bodys.

The quick brown fox jumps over the lazy dog. The quick brown fox jumps over the lazy dog. The quick brown fox jumps over the lazy dog. The quick brown fox jumps over the lazy dog.







## SOCIAL

Extreme Adventures uses social media, specifically Instagram, to reach a wider audience and educate others about preservation.