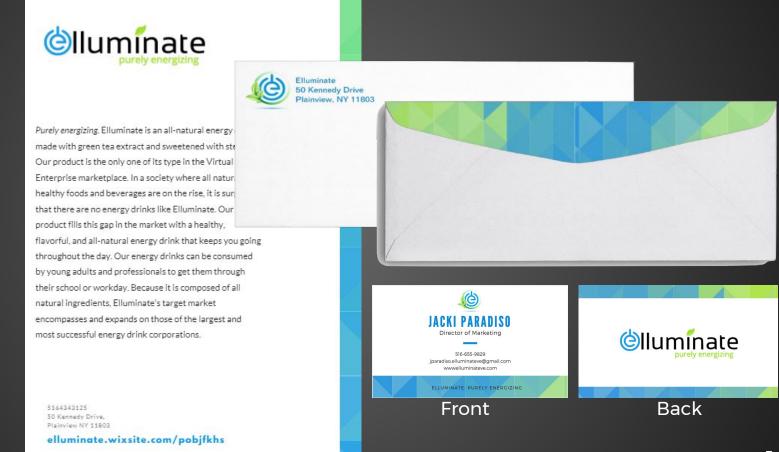

# COMPANY DESCRIPTION

Purely energizing. Elluminate is an all-natural energy drink made with green tea extract and stevia that replaces unhealthy sugars. Our product is the only one of its type in the Virtual Enterprise marketplace. In a marketplace where all natural, healthy foods and beverages are increasing in demand, it is surprising that there are no energy drinks like Elluminate. Our product fills this gap in the market with an all-natural, flavorful, and healthy energy drink that keeps you going throughout the day. Our energy drinks can be consumed by anyone from young adults to professionals to energize them through their school or workday. Since Elluminate consists of all-natural ingredients, our target market encompasses and expands on those of the largest and most successful energy drink corporations.

5164343125 50 Kennedy Drive, Plainview NY 11803

elluminate.wixsite.com/pobjfkhs

## **BRAND APPLICATIONS**

- Business Card
- Letterhead
- Envelope