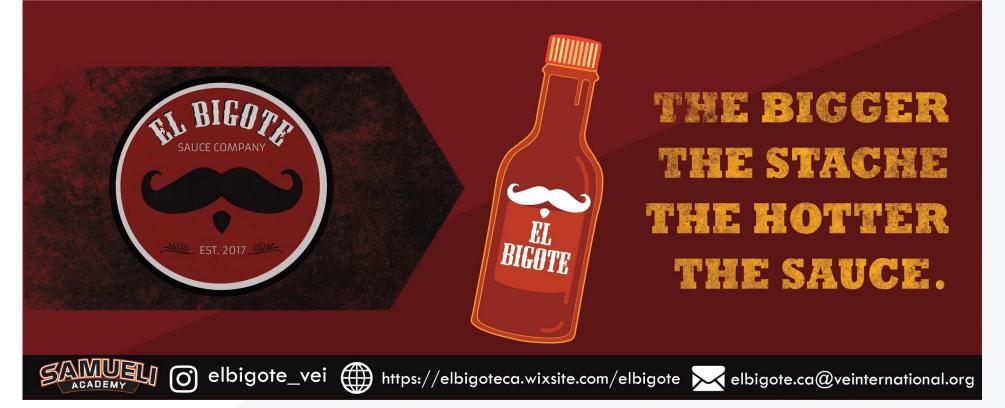

Company Overview/ TOC
Logo Application
Font Selection
Business Cards
Poster/ Flyer
Banner

Bigote means mustache in Spanish which is why we decided on a mustache on the El Bigote logo. Our logo can be place over any color because of the black and white outlines which help distinguish the logo. The hot sauce bottle is mostly used for our branding alongside our logo

- Used on documents
- Simple Color Scheme
- Clear symbol of company

- Used on branding
- Advertisements
- Symbol of product

El Bigote uses Roboto as it's primary font for body text and Passion One for titles. These two fonts and their bold variations, help deliver our marketing message in a consistent and professional manner.