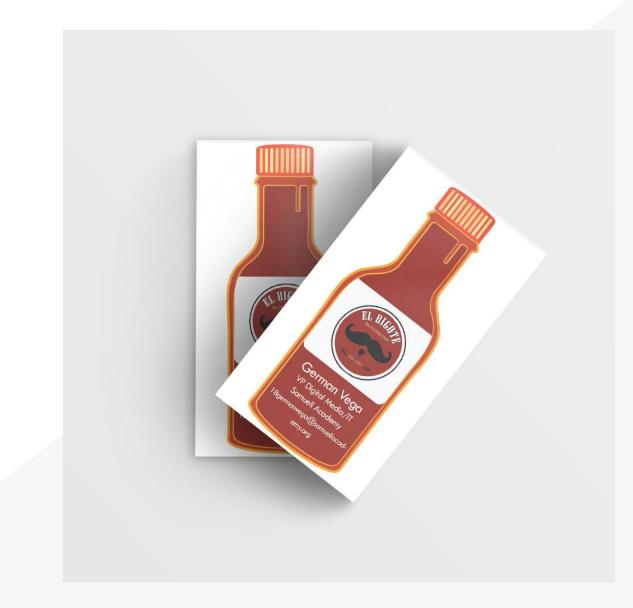

Company Overview/ TOC
Logo Application
Font Selection
Business Cards
Poster/ Flyer
Banner

Bigote means mustache in Spanish which is why we decided on a mustache on the El Bigote logo. Our logo can be place over any color because of the black and white outlines which help distinguish the logo. The hot sauce bottle is mostly used for our branding alongside our logo