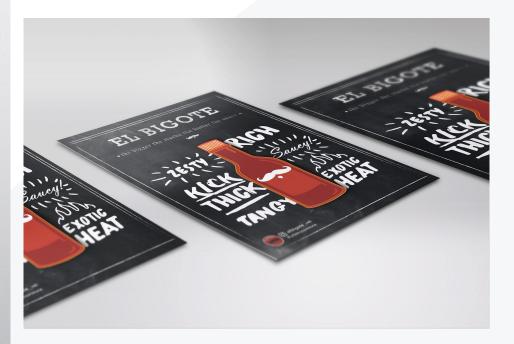

Company Overview/ TOC
Logo Application
Font Selection
Business Cards
Poster/ Flyer
Banner

Bigote means mustache in Spanish which is why we decided on a mustache on the El Bigote logo. Our logo can be place over any color because of the black and white outlines which help distinguish the logo. The hot sauce bottle is mostly used for our branding alongside our logo

- Used on documents
- Simple Color Scheme
- Clear symbol of company

- Used on branding
- Advertisements
- Symbol of product

El Bigote uses Roboto as it's primary font for body text and Passion One for titles. These two fonts and their bold variations, help deliver our marketing message in a consistent and professional manner.