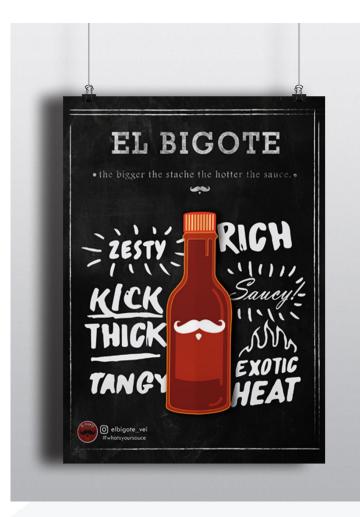

Company Overview/ TOC
Logo Application
Font Selection
Business Cards
Poster/ Flyer
Banner

Bigote means mustache in Spanish which is why we decided on a mustache on the El Bigote logo. Our logo can be place over any color because of the black and white outlines which help distinguish the logo. The hot sauce bottle is mostly used for our branding alongside our logo

- Used on documents
- Simple Color Scheme
- Clear symbol of company

- Used on branding
- Advertisements
- Symbol of product

El Bigote uses Roboto as it's primary font for body text and Passion One for titles. These two fonts and their bold variations, help deliver our marketing message in a consistent and professional manner.