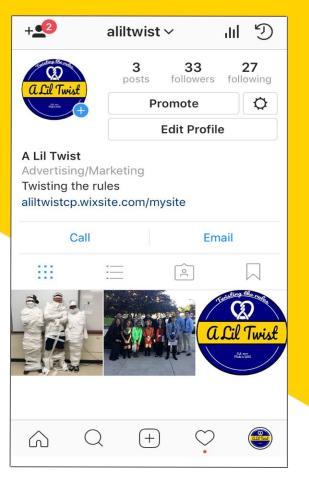

aepius.

Sincerely,

Your Name

Everybody loves pretzels but the problem with pretzels is that they are always the same. A Lil Twist strives to twist the rules and take the classic pretzel and infuse it with tons of new flavors. Some exciting new pretzels that we offer include Nutella, Oreo Pieces, Reese's Pieces, and Strawberry Frosted. Our company is more than just special pretzels, we also make low calorie, organic, vegan and gluten free pretzels. Additionally, we give back to the community with our program Pretzels 4 Patients. Through this, a percentage of our proceeds go to hospital patients that cannot afford their medical treatments. Trying new things is always great, so next time you want some pretzels try them with A Lil Twist!

## **Business** Cards



## Social Media Outlets





# **T-Shirt** Designs



Our T-Shirt will be printed on a navy blue shirt with our logo on the back instead of the front so it is much larger. The logo is printed in white instead of the regular colors so it looks cleaner as well as being easier to see. Additionally, we placed a smaller company title in the front for easy presentability from both sides of the shirt.





Next time your craving a Pretzel



a Lil Twist

aliltwist.ny@veinternational.org www.aliltwistcp.wixsite.com/aliltwis Instagram: @aliltwist Twitter: @aliltwistcp