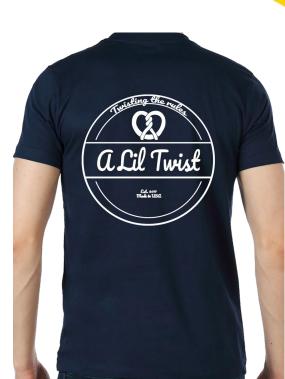

# **T-Shirt** Designs

Our T-Shirt will be printed on a navy blue shirt with our logo on the back instead of the front so it is much larger. The logo is printed in white instead of the regular colors so it looks cleaner as well as being easier to see. Additionally, we placed a smaller company title in the front for easy presentability from both sides of the shirt.