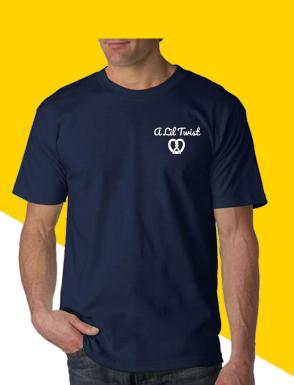

# **T-Shirt** Designs

Our T-Shirt will be printed on a navy blue shirt with our logo on the back instead of the front so it is much larger. The logo is printed in white instead of the regular colors so it looks cleaner as well as being easier to see. Additionally, we placed a smaller company title in the front for easy presentability from both sides of the shirt.