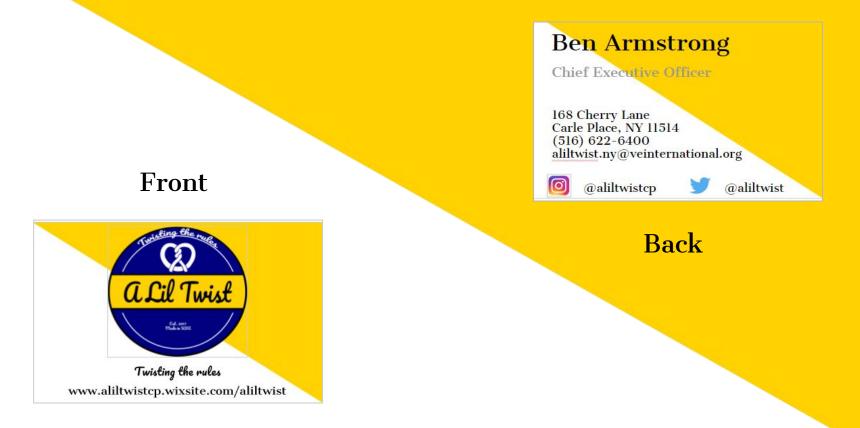

gere me lius quod ii legunt saepius.

Sincerely,

Your Name

Everybody loves pretzels but the problem with pretzels is that they are always the same. A Lil Twist strives to twist the rules and take the classic pretzel and infuse it with tons of new flavors. Some exciting new pretzels that we offer include Nutella, Oreo Pieces, Reese's Pieces, and Strawberry Frosted. Our company is more than just special pretzels, we also make low calorie, organic, vegan and gluten free pretzels. Additionally, we give back to the community with our program Pretzels 4 Patients. Through this, a percentage of our proceeds go to hospital patients that cannot afford their medical treatments. Trying new things is always great, so next time you want some pretzels try them with A Lil Twist!

## **Business** Cards



## Social Media Outlets





# **T-Shirt** Designs



Our T-Shirt will be printed on a navy blue shirt with our logo on the back instead of the front so it is much larger. The logo is printed in white instead of the regular colors so it looks cleaner as well as being easier to see. Additionally, we placed a smaller company title in the front for easy presentability from both sides of the shirt.





Next time your craving a Pretzel



a Lil Twist

aliltwist.ny@veinternational.org www.aliltwistcp.wixsite.com/aliltwis Instagram: @aliltwist Twitter: @aliltwistcp