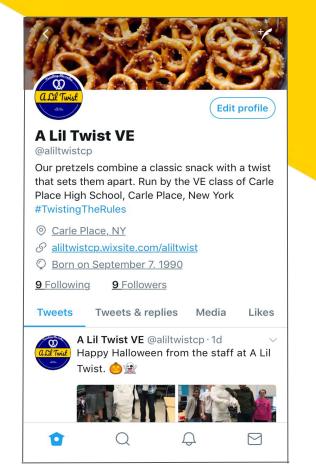

saepius.

Sincerely,

Your Name

Everybody loves pretzels but the problem with pretzels is that they are always the same. A Lil Twist strives to twist the rules and take the classic pretzel and infuse it with tons of new flavors. Some exciting new pretzels that we offer include Nutella, Oreo Pieces, Reese's Pieces, and Strawberry Frosted. Our company is more than just special pretzels, we also make low calorie, organic, vegan and gluten free pretzels. Additionally, we give back to the community with our program Pretzels 4 Patients. Through this, a percentage of our proceeds go to hospital patients that cannot afford their medical treatments. Trying new things is always great, so next time you want some pretzels try them with A Lil Twist!

## **Business** Cards



## Social Media Outlets





# **T-Shirt** Designs



Our T-Shirt will be printed on a navy blue shirt with our logo on the back instead of the front so it is much larger. The logo is printed in white instead of the regular colors so it looks cleaner as well as being easier to see. Additionally, we placed a smaller company title in the front for easy presentability from both sides of the shirt.





Next time your craving a Pretzel



a Lil Twist

aliltwist.ny@veinternational.org www.aliltwistcp.wixsite.com/aliltwis Instagram: @aliltwist Twitter: @aliltwistcp