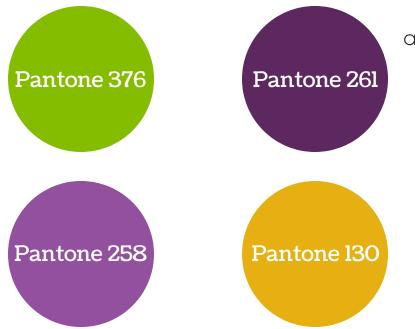

## Logo:

The logo design incorporates a flower because we want consumers to associate our brand with nature and beauty. The edges are soft to show that we are a source of comfort for our customers.

The use of colors such as green highlight that our company is organic and uses natural and healthy products. The different fonts allows us to chose between softer and harder fonts.