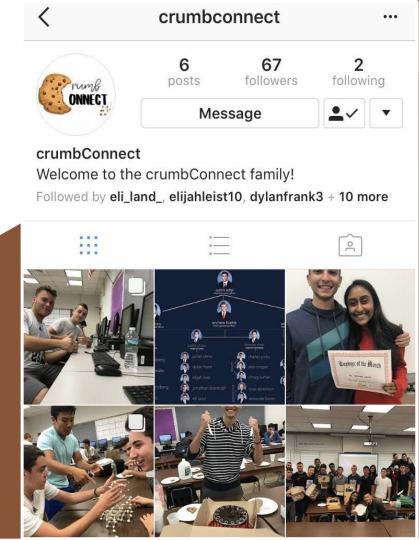

order to promote small businesses. Customers can scroll through our website to get a behind-the-scenes look and learn more about some of the bakeries that provide them with their favorite desserts. Depending on their preferred subscription service, customers will receive their favorite desserts shipped conveniently to their doors monthly; saving them the time and hassle of constantly going to local shops to pick them up. Our goal is to make the most intuitive platform in order to bring an individualized and personal dessert experience right to the customer's door.

# **Business Card**



tel. (516)-203-3600 crumbconnect.ny@veinternational.org www.crumbconnect.wixsite.com/crumbconnect



99 Cedar Swamp Rd. Jericho, New York 11753

Front

Back

# **Social Media**



Follow us @crumbconnect



# Retractable Banner