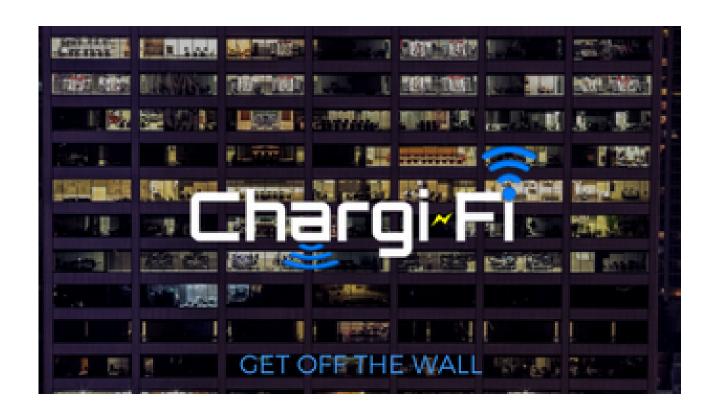

Palette**



### **Fonts**



#### BEBAS NEUE REGULAR

Aileron Thin

Orbitron is the representative font of Chargi-fi. It gives off a futuristic vibe showing that Chargi-fi is the way of the future. Bebas Neue, Montserrat, and Aileron Thin work cohesively together to give all company branding a clean look. Bebas Neue is used headers, montserrat is used for subheadings and Aileron Thin is used for all descriptions of the company and our products.



## **Company Letter Head and Description**

Chargi-fi has reinvented the way you charge your devices. Our device charges devices wirelessly from 3 feet and up to 20 feet away depending on the product you invest in. Land lines are a thing of the past so why are we still tied to the wall. Join Chargi-fi and get off the wall

## **Business Card**



## NAME

DEPARTMENT/COMPANY RANK

(559) 924-6600 ext.2297 chargifi.ca@veinternational.org www.chargi-fi.weebly.com

# **Brand Application**

Banner



# **Branding Application**

#### Power Point Opening Slide



## **Branding Application**

#### **Twitter**



**Edit profile** 

#### Chargi-fi

@chargifi1

Our goal is to empower the world and reamp the customers and employees to be active in social life

**6** Following **0** Followers

Tweets Tweets & replies Media Likes