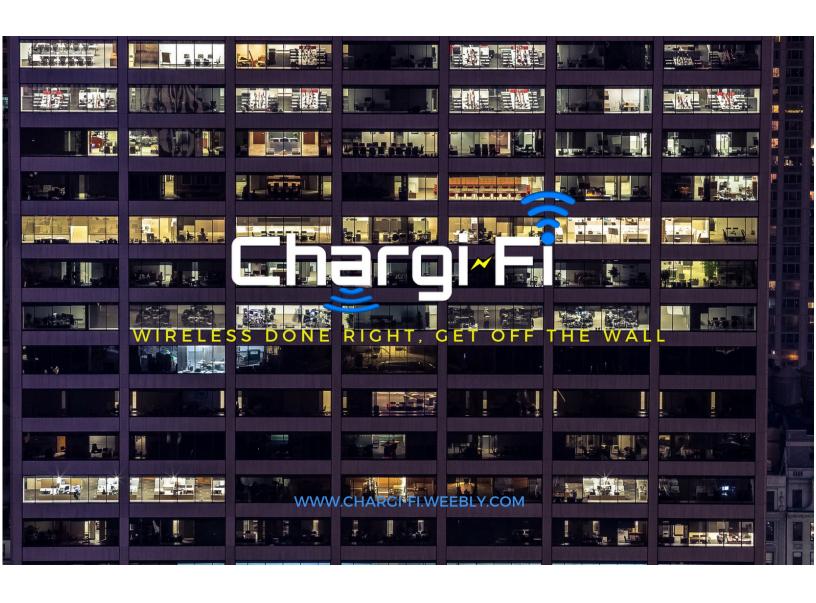

ntserrat, and Aileron Thin work cohesively together to give all company branding a clean look. Bebas Neue is used headers, montserrat is used for subheadings and Aileron Thin is used for all descriptions of the company and our products.



## **Company Letter Head and Description**

Chargi-fi has reinvented the way you charge your devices. Our device charges devices wirelessly from 3 feet and up to 20 feet away depending on the product you invest in. Land lines are a thing of the past so why are we still tied to the wall. Join Chargi-fi and get off the wall

## **Business Card**



## NAME

DEPARTMENT/COMPANY RANK

(559) 924-6600 ext.2297 chargifi.ca@veinternational.org www.chargi-fi.weebly.com

# **Brand Application**

Banner



# **Branding Application**

#### Power Point Opening Slide



## **Branding Application**

#### **Twitter**



**Edit profile** 

#### Chargi-fi

@chargifi1

Our goal is to empower the world and reamp the customers and employees to be active in social life

**6** Following **0** Followers

Tweets Tweets & replies Media Likes