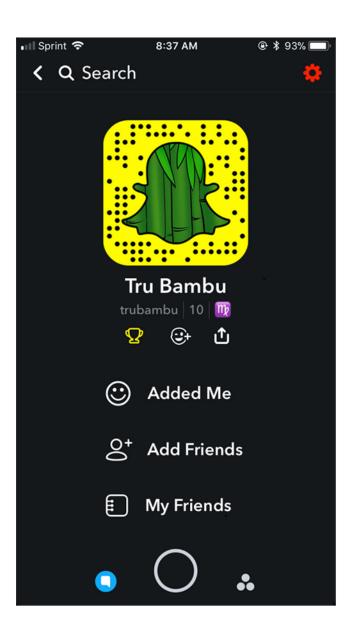

ampton Beach Suffolk County 11978 USA

#### Dear Name,

Founded in October 2017, trūbambū is redefining the way bamboo is used in the world today. We are an ecofriendly company with the mission to reduce deforestation, by providing a wide range of products made from bamboo. Our high quality products are comparable to wood, however constructed of a rapid growing bamboo which rarely needs replanting. Trubambu's products will decrease our dependency on plastic as the universal main manufacturing material. The global market and planet is in desperate need of a natural, renewable resource. Our products fall into three categories: accessories, technology, and furniture. trūbambū, just for YOU!

Sincerely,

trūbambū

## FLYER/BUSINESS CARDS





# **SOCIAL MEDIA**



# Instagram





# Snapchat