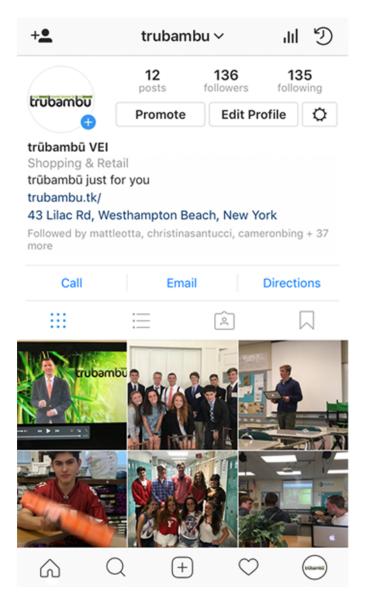

3 Lilac Rd Westhampton Beach Suffolk County 11978 USA

#### Dear Name,

Founded in October 2017, trūbambū is redefining the way bamboo is used in the world today. We are an ecofriendly company with the mission to reduce deforestation, by providing a wide range of products made from bamboo. Our high quality products are comparable to wood, however constructed of a rapid growing bamboo which rarely needs replanting. Trubambu's products will decrease our dependency on plastic as the universal main manufacturing material. The global market and planet is in desperate need of a natural, renewable resource. Our products fall into three categories: accessories, technology, and furniture. trūbambū, just for YOU!

Sincerely,

trūbambū

## FLYER/BUSINESS CARDS





# **SOCIAL MEDIA**



# Instagram





# Snapchat