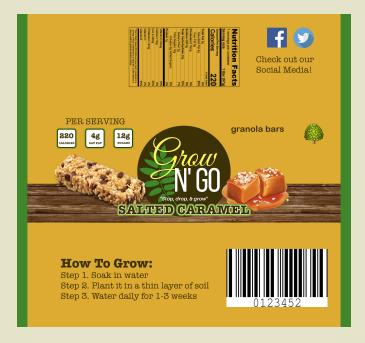

### LETTERHEAD & Company description

**Grow II' Go** is a food and packaging company where our mission is twofold: to produce delicious trail food that keeps our customers energized, and packaging that food using our groundbreaking seed-paper based wrapping, which is unique in the industry for it's ability to not just leave zero waste in the environment once discarded, but negative waste. That's right, when our seed paper is properly disposed of, a new plant will grow in it's place, literally leaving the Earth better than we found it. Our seed paper can grow many different varieties of flowers. When compared to the environmental damage of our competitors standard plastic, which can take upwards of 500 to 1,000 years to degrade, the Grow N' Go difference is huge. By expanding to major retailers and supermarkets, soon outdoor enthusiasts everywhere will have the opportunity to stop, drop, and grow with Grow N' Go.