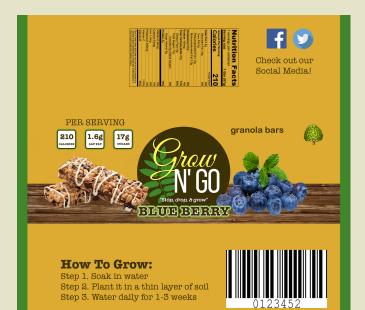

### LETTERHEAD & Company description

**Grow II' Go** is a food and packaging company where our mission is twofold: to produce delicious trail food that keeps our customers energized, and packaging that food using our groundbreaking seed-paper based wrapping, which is unique in the industry for it's ability to not just leave zero waste in the environment once discarded, but negative waste. That's right, when our seed paper is properly disposed of, a new plant will grow in it's place, literally leaving the Earth better than we found it. Our seed paper can grow many different varieties of flowers. When compared to the environmental damage of our competitors standard plastic, which can take upwards of 500 to 1,000 years to degrade, the Grow N' Go difference is huge. By expanding to major retailers and supermarkets, soon outdoor enthusiasts everywhere will have the opportunity to stop, drop, and grow with Grow N' Go.